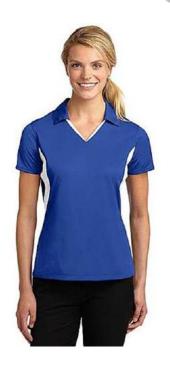

# Sport-Tek Ladies Micropique Sport-Wick Polo

Great polo for spring and summer! Smooth, snag-resistant and moisture-wicking micropique with colorblocking.

- 3.8-ounce, 100% polyester tricot
- Snag-resistant
- Moisture-wicking
- Double-needle stitching throughout
- Taped neck
- Colorblocking at sides

Sizes XS - 4XL

\$37.00