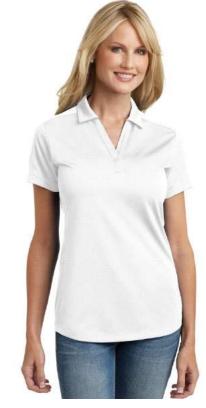

# Sport-Tek Ladies Micropique Sport-Wick Polo

Great polo for spring and summer! Smooth, snag-resistant and moisture-wicking micropique with colorblocking.

- 3.8-ounce, 100% polyester tricot
- Snag-resistant
- Moisture-wicking
- Double-needle stitching throughout
- Taped neck
- Colorblocking at sides

Sizes XS - 4XL

\$37.00