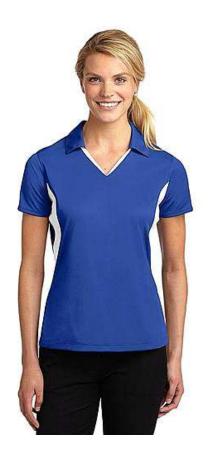

# Sport-Tek Ladies Micropique Sport-Wick Polo

Great polo for spring and summer! Smooth, snag-resistant and moisture-wicking micropique with colorblocking.

- 3.8-ounce, 100% polyester tricot
- Snag-resistant
- Moisture-wicking
- Double-needle stitching throughout
- Taped neck
- Colorblocking at sides

Sizes XS - 4XL

\$37.00