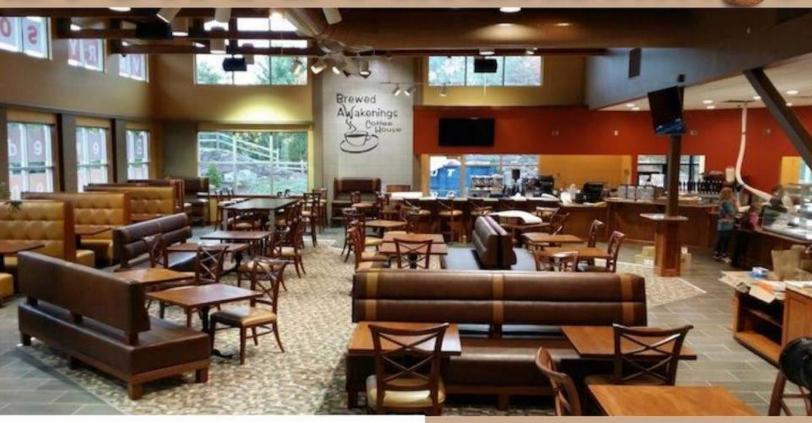

# Brawso Aweltenines

A Special Thank You to the Management and Staff of Brewed Awakenings on Rt 2 in Warwick for their continued support of CCRI Members.

Any member who can join us

on Tuesdays at 9:00AM is welcome. Sit with a brew and have a great time. The management has extended our table to accommodate our growing numbers.