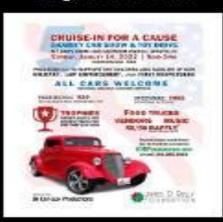

#### August 14, 2022

# "Cruisin' For A Cause", James D. Reilly Car Show

August 14. 2022(Sunday)

Mount Hope Farm, 250 Metacom
Avenue, Bristol, RI

Registration 8 am- 10 am, \$20 or
\$10 with one new unwrapped toy
Vendor Space Available

Music by DJ Car-Guy Productions