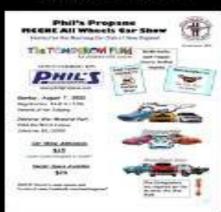

#### August 7, 2022

#### Annual New England Mustang Club All Wheels Car Show

August 7, 2022(Sunday)
Johnston War Memorial Park,
1583 Hartford Avenue, Johnston,
RI (Route 6)
9am - 3 pm
Fire Extinguishers Required)
Registration \$15 for Cars; Vendor
Space Available \$20
All Makes and Models
Sponsored by Phil's Propane