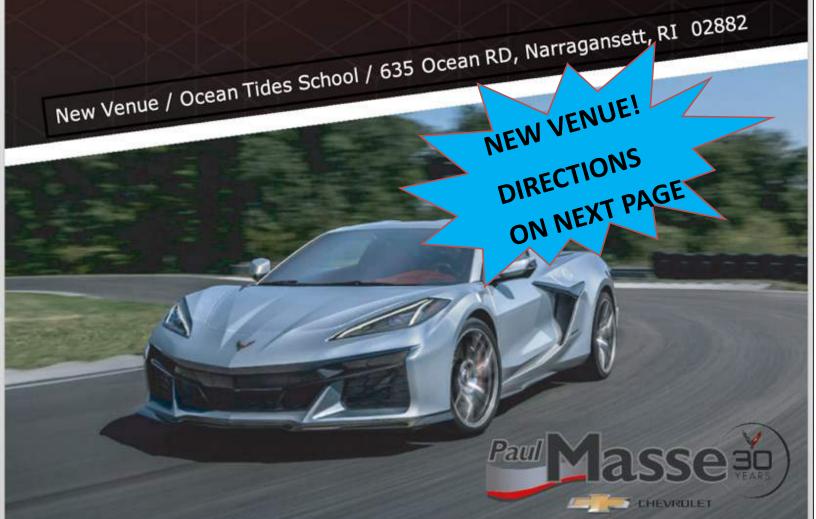

# CORVETTES BY THE SEA

OUR 50TH CORVETTE SHOW CELEBRATION

Sunday, August 14th 2022, 11am-3pm

FOOD | MUSIC | 50\50 RAFFLE | TROPHIES | DASH PLAQUE

\$25 DONATION

ALL PROCEEDS BENEFIT OPERATION
STAND DOWN AND RI COMMUNITY FOOD BANK

# DIRECTIONS TO THE NEW VENUE FOR THE 50TH CORVETTES BY THE SEA CAR SHOW

## From Ct and points South

Head North on Rt 95 into RI
R. at Exit 3 RI-138E 0.3mi
R. onto Rt 138E 10.3mi
R. onto RI-108 S 2.4mi
At the traffic circle take 2<sup>nd</sup> exit
onto Kingstown Rd 0.2mi
R. onto Columbia Ave/Kingston Rd
0.1mi
L. onto RI-108-S 1.4mi
At the traffic circle take 1<sup>st</sup> exit
onto RI-108-S 2.4 mi
L. onto Clarke Rd. 0.7 mi
L. onto Ocean Rd. 0.4mi
Destination will be on the left

Ocean Tides School 635 Ocean Rd Narragansett, Ri 02882

## From Providence and points north

Head South on Rt 95 into Ri
L. at Exit 9 on Rt 4-S 9.9mi
Continue straight onto US-1-S
7.4mi
R. onto Ri 1A-N 0.1mi
L. onto Ri 1A-N 0.1mi
At the traffic Circle take the 1st
exit onto Ri-108-S 2.4mi
L. onto Clarke Rd 0.7mi
L. onto Ocean Rd 0.4mi
Destination will be on the left

Ocean Tides School 635 Ocean Rd Narragansett, Ri 02882

SAVE THE DATE: August 28, 2022 1:00 pm