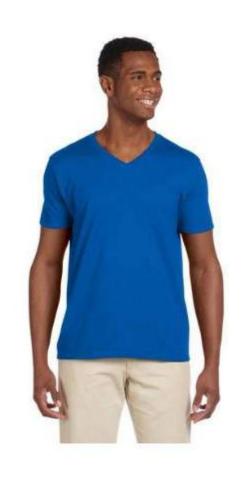

## Gildan V-Neck Tee Shirt

A comfortable all-around tee perfect for those lazy, hazy summer days.

- 4.5 oz., 100% preshrunk cotton
- Double-needle stitched sleeves and bottom hem
- Seamless double-needle collar
- · Taped neck and shoulders
- Mitered V-neck