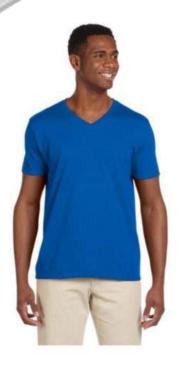

## Gildan V-Neck Tee Shirt

A comfortable all-around tee perfect for those lazy, hazy summer days.

- 4.5 oz., 100% preshrunk cotton
- Double-needle stitched sleeves and bottom hem
- Seamless double-needle collar
- · Taped neck and shoulders
- Mitered V-neck

Sizes XS - 3XL

\$27.00

Perfect easy-spirit summer tee shirt to wear casual or otherwise.

- 5.3 ounce 90 cotton/10 poly
- · Taped neck and shoulders
- Mitered ½" v-neck collar
- · Semi-fitted side-seamed body
- Cap sleeves