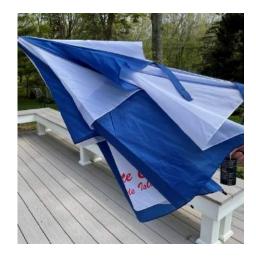

\$23.00

**Umbrella** 

This umbrella is perfect for when members run into rainy weather during a one day excursion or weekend getaways. It can accommodate two people, is windproof with upper flaps, includes two closure straps (upper and lower) and has a cover.

\$30.00