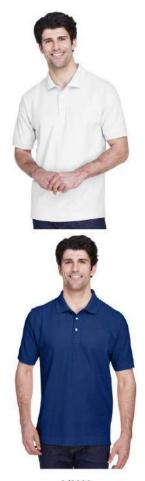

# Devon & Jones Men's Pima Piqué Short-Sleeve Polo

A great summer go-to shirt for all your club outings. Comes in royal blue and white.

- 6.8 oz. 100% Peruvian Pima cotton
- Comfort of luxurious Pima cotton
- Dura-Pearl buttons
- Rib knit cuffs

Sizes XS - 4XL

\$42.00