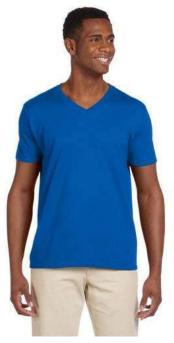

## Gildan V-Neck Tee Shirt

A comfortable all-around tee perfect for those lazy, hazy summer days.

- 4.5 oz., 100% preshrunk cotton
- Double-needle stitched sleeves and bottom hem
- Seamless double-needle collar
- · Taped neck and shoulders
- Mitered V-neck

Sizes XS - 3XL

\$27.00

Perfect easy-spirit summer tee shirt to wear casual or otherwise.

- 5.3 ounce 90 cotton/10 poly
- · Taped neck and shoulders
- Mitered ½" v-neck collar
- · Semi-fitted side-seamed body
- Cap sleeves