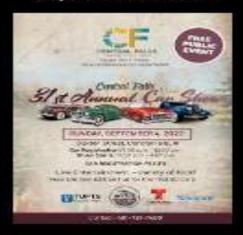

#### September 4, 2022

Central Falls Annual Car Show September 4, 2022 (Sunday) Rain Date (September 10, 2022) Dexter Street, Central Falls

MORE INFO TO FOLLOW

LLC