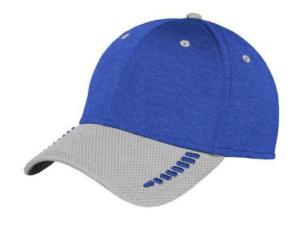

# New Era Shadow Stretch Heather Cap

96% polyester and 4% spandex with shadow stretch mesh with mid-closure stretch fit.

Sizes: S/M - M/L - XL

\$20.00