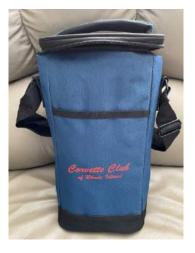

## Wine Tote

This wine tote is made to order for those sunset cruises or CCRI's getaway weekends. It has a convenient shoulder strap, front pocket, inner divider for two smaller bottles or one large bottle.

\$23.00

**Umbrella** 

This umbrella is perfect for when members run into rainy weather during a one day excursion or weekend getaways. It can accommodate two people, is windproof with upper flaps, includes two closure straps (upper and lower) and has a cover.