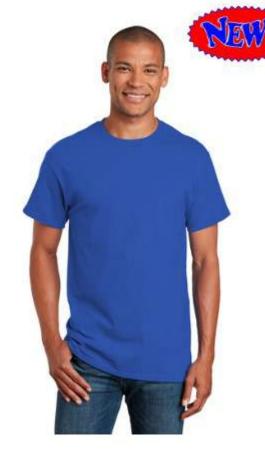

## Gildan V-Neck Tee Shirt

A comfortable all-around tee perfect for those lazy, hazy summer days.

- 4.5 oz., 100% preshrunk cotton
- Double-needle stitched sleeves and bottom hem
- Seamless double-needle collar
- · Taped neck and shoulders
- Mitered V-neck