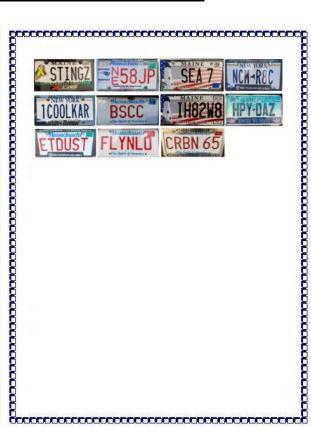

#### 2024 The New England Corvette Caravan 2024

**Vanity Plate** I would like to support the New England Corvette Caravan by inserting my personal vanity license plate photo in the New England Route Book @ \$30.00 each. Dimensions <sup>3</sup>/<sub>4</sub>" x 1 <sup>1</sup>/<sub>2</sub>". Your vanity plate will also be posted on our New England website: www.corvettecaravan.com/new-england/ Just take a photo of your plate with your phone camera and E-mail your photo (just photo of your license plate not the whole rear end of the car – we can crop a few inches off plate surroundings) to vetteflock@cox.net