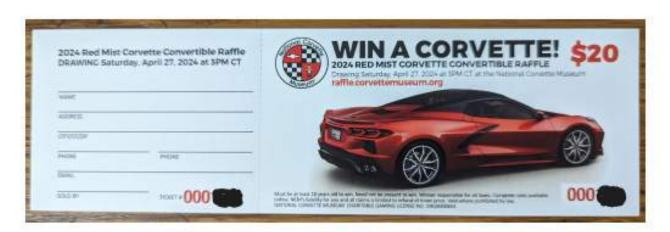

#### https://www.raffle.corvettecaravan.org

Build your own Corvette Stingray or \$80,000 \$250.00 - 1500 Tickets Drawing October 19, 2023 - 2:00 PM Central Time

To purchase a ticket. See Randy Flock at CCRI monthly business meetings.

The National Corvette Museum is licensed by the Kentucky Department of Charitable Gaming under license number ORG0000854

At this time, we offer purchasers **located in Kentucky** the ability to purchase raffle tickets on their personal computers, mobile devices and onsite at the National Corvette Museum and NCM Motorsports Park.

To purchase a raffle ticket online, you must be at least 18 years of age and be physically located in Kentucky at the time of purchase. You do not have to be a resident of Kentucky to participate.

If you are not in Kentucky and will be using a credit card as your form of payment, you can use the site to interactively create an order form.