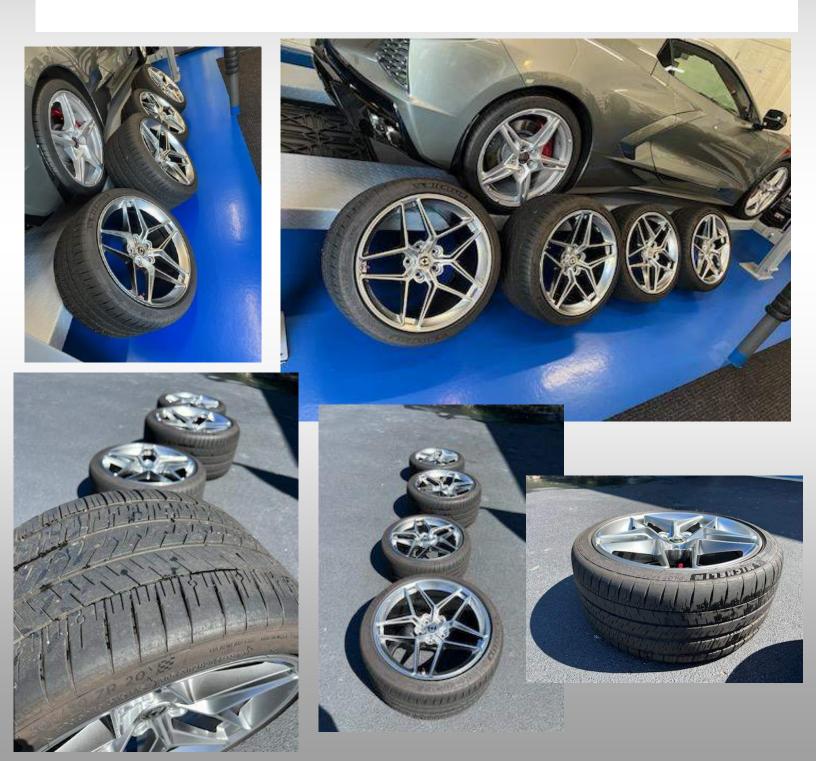

#### WAKEFIELD

399 Main Street 401-783-3396

**C8 HRE wheels.** 

They are HRE FF 11 flow forged in Liquid Metal powder coated 19x9 and 20x11.5 inch wheels will fit stock C8 mounted to Michelin all season stock sized tires with 7K on them and GM TPS sensors. Plus three sets of lug nuts, silver, chrome, and black.

Fast sale for \$3,200 absolutely mint condition and ceramic coated. CALL RICH 973-816-5932