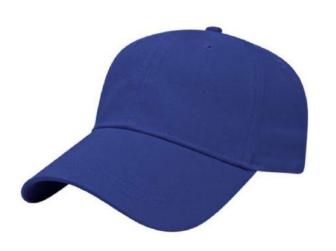

# Cap America Lightweight Low Profile Cap

Six panel structured cap and lightweight brushed cotton twill.

Fabric strap with two piece hook & loop closure.

\$20.00