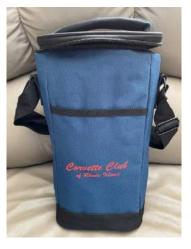

#### Wine Tote

This wine tote is made to order for those sunset cruises or CCRI's getaway weekends. It has a convenient shoulder strap, front pocket, inner divider for two smaller bottles or one large bottle.

\$23.00

Umbrella

This umbrella is perfect for when members run into rainy weather during a one day excursion or weekend getaways. It can accommodate two people, is windproof with upper flaps, includes two closure straps (upper and lower) and has a cover.