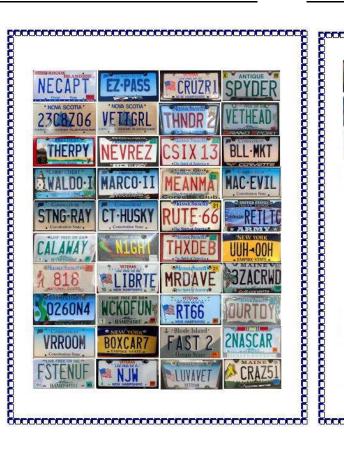

#### 2024 The New England Corvette Caravan 2024

**Vanity Plate** I would like to support the New England Corvette Caravan by inserting my personal vanity license plate photo in the New England Route Book @ \$30.00 each. Dimensions <sup>3</sup>/<sub>4</sub>" x 1 <sup>1</sup>/<sub>2</sub>". Your vanity plate will also be posted on our New England website: www.corvettecaravan.com/new-england/ Just take a photo of your plate with your phone camera and E-mail your photo (just photo of your license plate not the whole rear end of the car – we can crop a few inches off plate surroundings) to vetteflock@cox.net