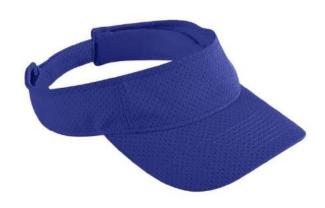

#### Augusta Sportswear Athletic Mesh Visor

100% Polyester athletic mesh with tricot backing. Sweatband folds down for easy embellishment.

Hook-and-loop adjustable.

\$20.00