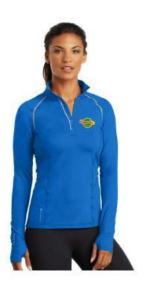

#### OGIO Endurance Nexus ¼ Zip Pullover

This pullover has it all with stay cool wicking, odor control, zoned ventilation, stretch, flatlock seams for comfort with reflective details. Reflective taping at front and back raglan sleeves and zipper. A comfy shirt with style and longevity.

- 88/12 Poly/spandex jersey body
- · 92/8 Poly/spandex mesh panels
- Mesh at center back
- Modified raglan sleeves with thumbholes for warmth
- Slight drop tail hem

Sizes XS-4XL

\$50.00

8/2021