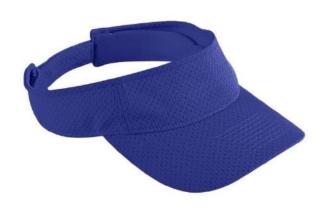

## Augusta Sportswear Athletic Mesh Visor

100% Polyester athletic mesh with tricot backing. Sweatband folds down for easy embellishment.

Hook-and-loop adjustable.

\$20.00