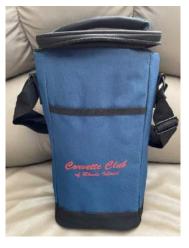

#### Wine Tote

This wine tote is made to order for those sunset cruises or CCRI's getaway weekends. It has a convenient shoulder strap, front pocket, inner divider for two smaller bottles or one large bottle.

\$23.00

Umbrella

This umbrella is perfect for when members run into rainy weather during a one day excursion or weekend getaways. It can accommodate two people, is windproof with upper flaps, includes two closure straps (upper and lower) and has a cover.