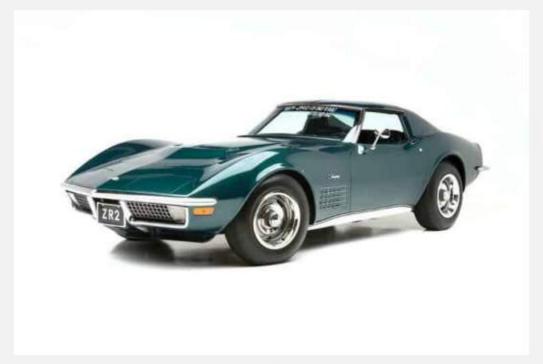

### 1971 Corvette ZR2

A Number of Copies Sold or Produced: 12

Release Date: 1971 only

Current Value: \$500,000 (price paid at auction)

photo source: Barrett-Jackson

As a follow up to the Corvette ZR1 option initially released in 1970, Chevrolet came out with the Corvette ZR2 in 1971. The ZR2 special engine package cost \$1,747 (about \$11,612 today) and included the special equipment in the ZR1 package, but for the 454 LS-6 engine. This high performance option also included a Muncie M-22 transmission, twin-disc clutch, heavy duty brakes and suspension with larger anti-sway bars, and an aluminum radiator to help cool all those horses. Only 12 Corvette ZR2s were built in 1971 and two of those were convertibles. One of the those convertibles was put up for sale in 2019 for about half a million dollars.