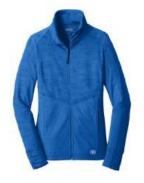

## Sporting new colors is our Sport-Tek Soft Shell Jacket in Royal Blue and Black Trim

This is a great lightweight jacket which can take on light rain or wind with a sleek colorblock shell and a warm microfleece interior. Very comfortable with zipper through the collar and front zippered pockets.

This jacket has been available in recent years with black/red trim for ladies and black/grey trim for men.

NOTE: All clothing items will feature the CCRI logo embroidered on the left chest.

Sizes XS-4XL in women and men sizes

\$65.00