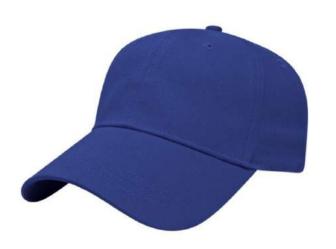

## Cap America Lightweight Low Profile Cap

Six panel structured cap and lightweight brushed cotton twill.

Fabric strap with two piece hook & loop closure.

\$20.00