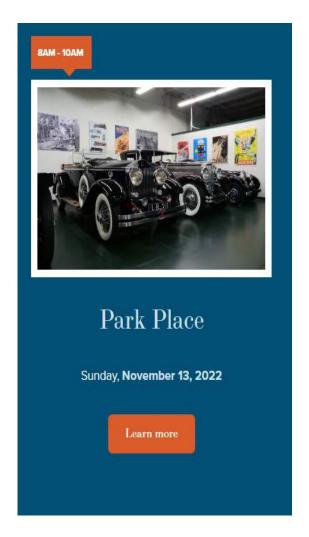

### Registration:

For Audrain Members, registration will open the Monday before each of the Cars & Coffee events and public registration will open on the Wednesday before each of the Cars & Coffee events. In order to register for one of our Cars & Coffee events, you must be subscribed to our email list. You cannot register for any of the Cars & Coffee events through our website or over the phone.

Only VEHICLES are required to register for the event.

Guests of drivers, and spectators do not need to register.

Douglas Lombardi will be at the Showcase Cinema Parking lot on Division Road, Warwick, RI to meet anyone who may be interested in attending the Cars & Coffee. The time for this meeting is an early rise and shine meet at 7:00 a.m. with a safe stroll to Newport leaving the parking lot at 7:30 a.m. Anyone interested in attending, please contact Douglas at dnlombardi@cox.net.