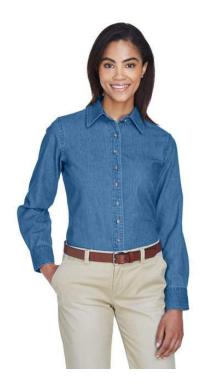

#### Harriton Women's Denim Shirt

- 100% cotton denim
- Khaki double-needle topstitching
- Signature twill tape at neck
- Fully constructed front placket
- Signature horn-style buttons with Harriton logo and contrast thread
- Spread collar
- Garment washed for extra softness
- Subtle shade variances are a natural part of the washing process

Sizes S – 3 XL

Price: \$42.00