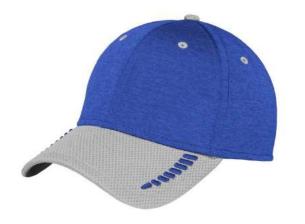

## New Era Shadow Stretch Heather Cap

96% polyester and 4% spandex with shadow stretch mesh with mid-closure stretch fit.

Sizes: S/M - M/L - XL

\$20.00