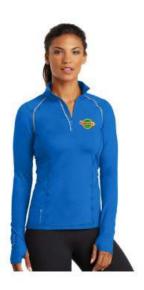

#### OGIO Endurance Nexus ½ Zip Pullover

This pullover has it all with stay cool wicking, odor control, zoned ventilation, stretch, flatlock seams for comfort with reflective details. Reflective taping at front and back raglan sleeves and zipper. A comfy shirt with style and longevity.

- 88/12 Poly/spandex jersey body
- · 92/8 Poly/spandex mesh panels
- Mesh at center back
- Modified raglan sleeves with thumbholes for warmth
- Slight drop tail hem

Sizes XS-4XL

\$50.00

8/2021