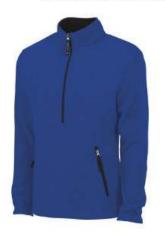

## Sporting new colors is our Sport-Tek Soft Shell Jacket in Royal Blue and Black Trim

This is a great lightweight jacket which can take on light rain or wind with a sleek colorblock shell and a warm microfleece interior. Very comfortable with zipper through the collar and front zippered pockets.

This jacket has been available in recent years with black/red trim for ladies and black/grey trim for men.

NOTE: All clothing items will feature the CCRI logo embroidered on the left chest.

Sizes XS-4XL in women and men sizes

\$65.00