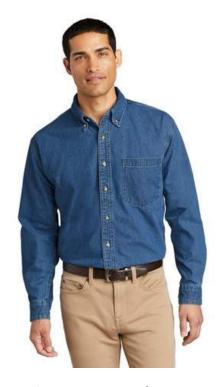

#### Port Authority Men's Denim Shirt

With a more substantial stonewashed fabric and extra-durable seams, this heavyweight denim shirt is built to embroider beautifully.

- 7.5-ounce, 100% cotton
- Double- and triple-needle stitching
- Button-down collar
- Horn-tone buttons
- Left chest pocket
- · Rounded adjustable cuffs

Sizes XS - 4 XL

Price: \$45.00