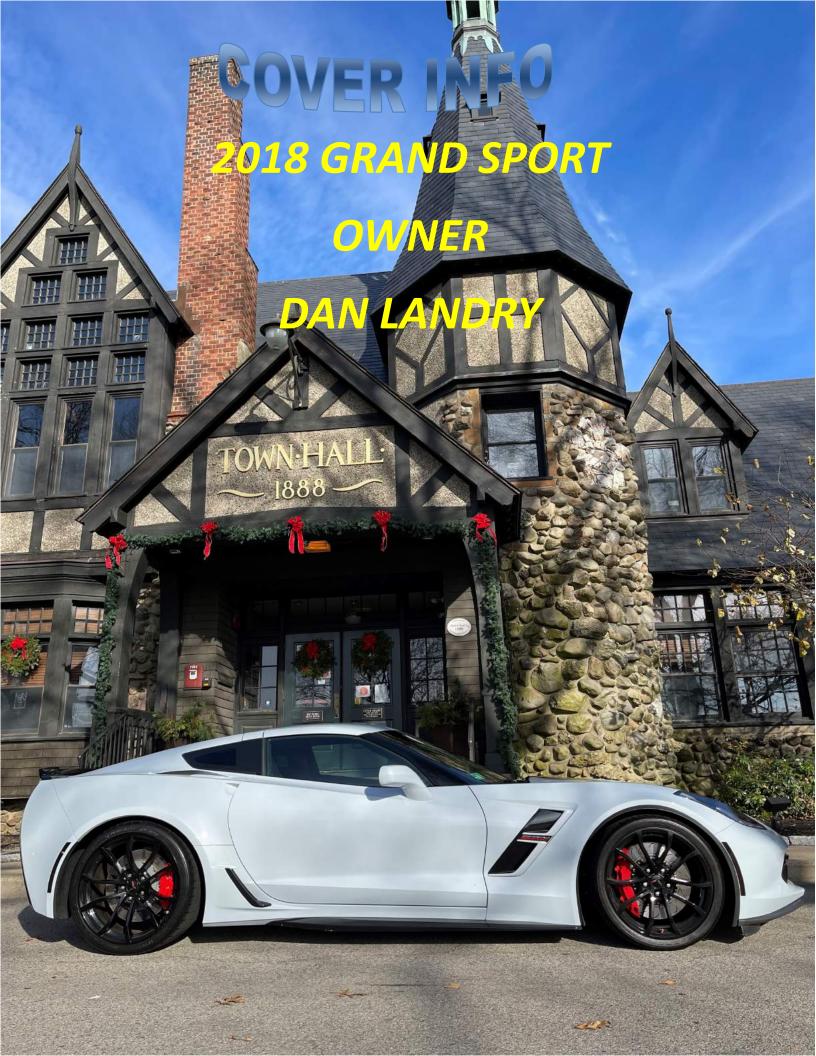

| hip Director: Dennis Lang                                   | ois - 424 Phillips Hill Road     | d – Coventry, RI 02816                                                                                                                                                           |
| SPONSOR                                                                      | 200                                                         | APPROVE Date                     | /_ / REJECT Date / /                                                                                                                                                             |



## ALWAYS OPEN ONLINE AT:

## PAULMASSE.COM







#### SOUTH KINGSTOWN

2909 Tower Hill Road (Rt. 1) 401-360-3000



WAKEFIELD 399 Main Street 401-783-3396



## SEND IN PICTURES OF YOUR BEAUTIFUL CORVETTE TO BE FEATURED ON OUR NEWSLETTER!

PLEASE SUBMIT PHOTOS OF THE CAR ONLY AND PICTURE HAS TO BE TAKEN IN A VERTICAL FORMAT.

**SEE BELOW FOR REFERENCE** 

**SEND PHOTOS TO: CCRINEWS@GMAIL.COM** 





2007 CORVETTE CONVERTIBLE \$31,500.

12K mi. Automatic Transmission w/Selective Ride Control

2 Owners / No Accidents

Triple Black w/Chrome Wheels

Keyless Entry, Navigation, Upgraded Sound System

Excellent Condition/ Garaged (custom cover included)

401-996-1156