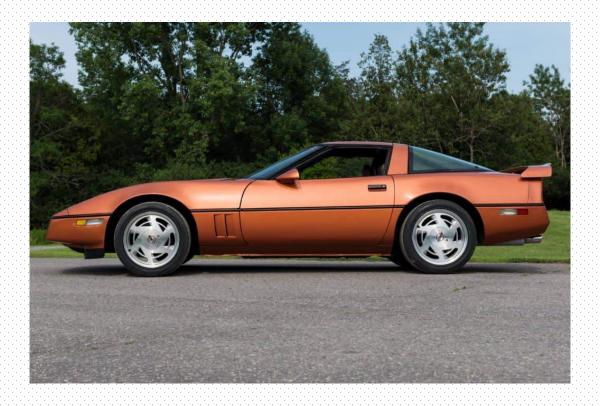

### The 1986 "Copper Metallic" Corvette

Not all of the rarest Corvettes start life that way. In 1986, <u>Chevrolet</u> offered a new paint color for the production Corvette. Called "Copper Metallic," the paint was introduced as an available color but seemingly NOBODY took notice. Because of this, finding an original 1986 Copper Metallic Corvette is next to impossible – there were only four made that year! The color continued being offered for a second year, and a modestly larger number – 87 total – Copper Corvettes were produced for the <u>1987</u> model year. Although this car does not command the prices of the other cars on this list, there's no denying its uniqueness and (arguably) its collectability.