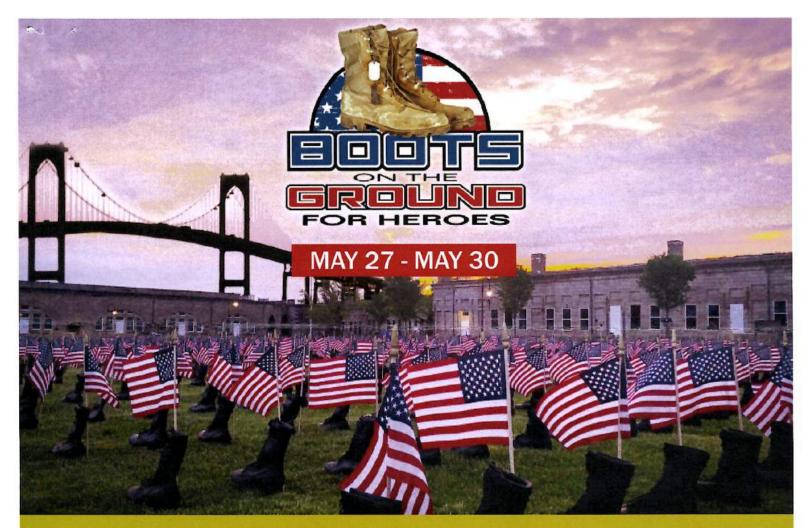

#### BOOTS ON THE GROUND FOR HEROES MEMORIAL

A PATRIOTIC DISPLAY OF OVER 7,000 BOOTS HONORING OUR POST 9/11 FALLEN SERVICE MEMBERS

Boots on display: May 27 - May 30

Saturday May 28th from 5-6PM: Patriotic Concert featuring the 88th Army Band, Rhode Island National Guard

Open to the public: 8:00 am - 8:00 pm | Memorial Day: 8:00 am - 6:00 pm

FREE ADMISSION & PARKING

Memorial Day Weekend May 27- May 30 90 Fort Adams Drive Newport, Rhode Island

For more information or to become a sponsor visit www.osdri.org