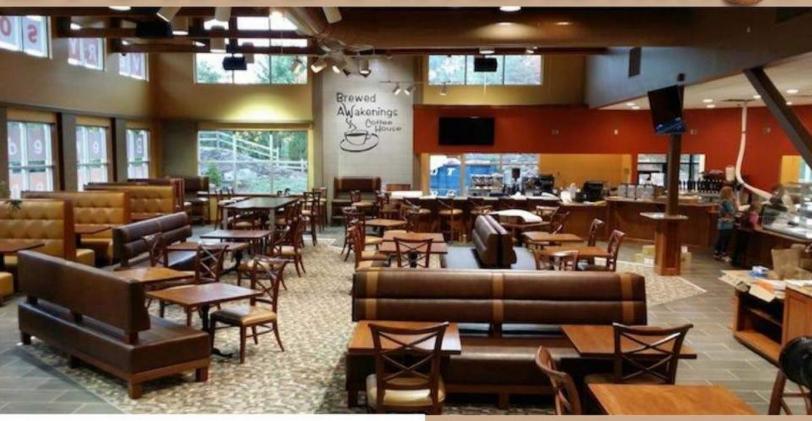

# Brawso Awekenines

A Special Thank You to the
Management and Staff
of Brewed Awakenings on
Rt 2 in Warwick for their continued
support of CCRI Members.
Any member who can join us

Any member who can join us on Tuesdays at 9:00AM is welcome. Sit with a brew and have a great time. The management has extended our table to accommodate our growing numbers.