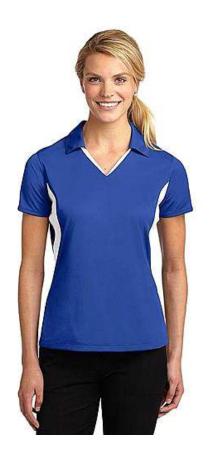

### Sport-Tek Ladies Micropique Sport-Wick Polo

Great polo for spring and summer! Smooth, snag-resistant and moisture-wicking micropique with colorblocking.

- 3.8-ounce, 100% polyester tricot
- Snag-resistant
- Moisture-wicking
- Double-needle stitching throughout
- Taped neck
- Colorblocking at sides

Sizes XS - 4XL

\$37.00