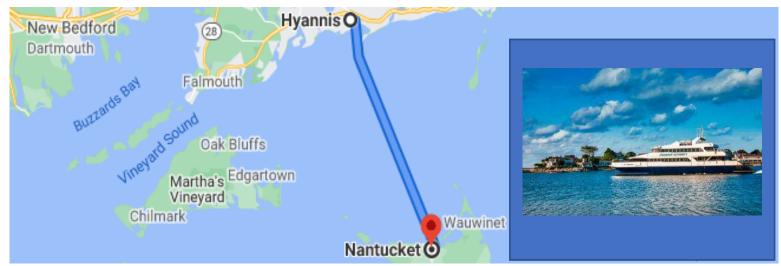

Friday AM – Ferry to Nantucket or Vineyard book ferry on your own. <a href="www.hylinecruises.com">www.hylinecruises.com</a> This is a passenger ferry – no cars.

Site Seeing, lunch & dinner on your own