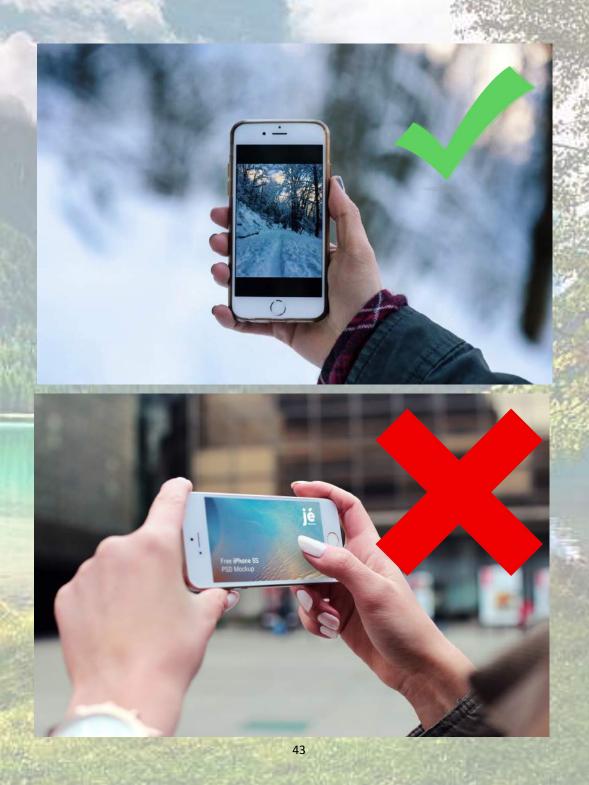

## SEND IN PICTURES OF YOUR BEAUTIFUL CORVETTE TO BE FEATURED ON OUR NEWSLETTER!

PLEASE SUBMIT PHOTOS OF THE CAR ONLY AND PICTURE HAS TO BE TAKEN IN A VERTICAL FORMAT.

**SEE BELOW FOR REFERENCE** 

**SEND PHOTOS TO: CCRINEWS@GMAIL.COM** 