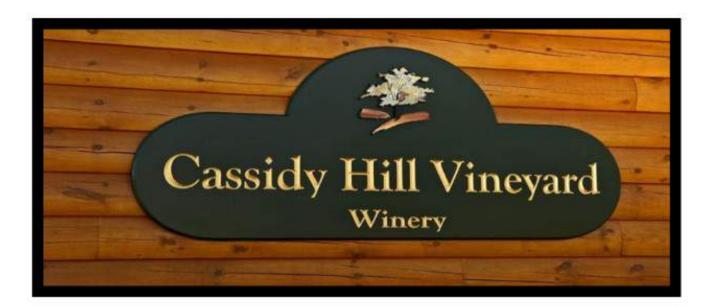

## **Cassidy Vineyard Cruise**

- Join us for a scenic cruise to Cassidy Hill Winery in Coventry Ct
  - Food truck and live music will hopefully be provided
  - Date: Saturday July 30 with a rain date of Sunday July 31
    - . Meet At: Dunkin on 1199 Chopmist Hill Rd N, Scituate
      - Time: Meet at 10 AM depart at 10:30
  - Sign up at May or June meeting or email Denny Langlois dlanglois@mac.com