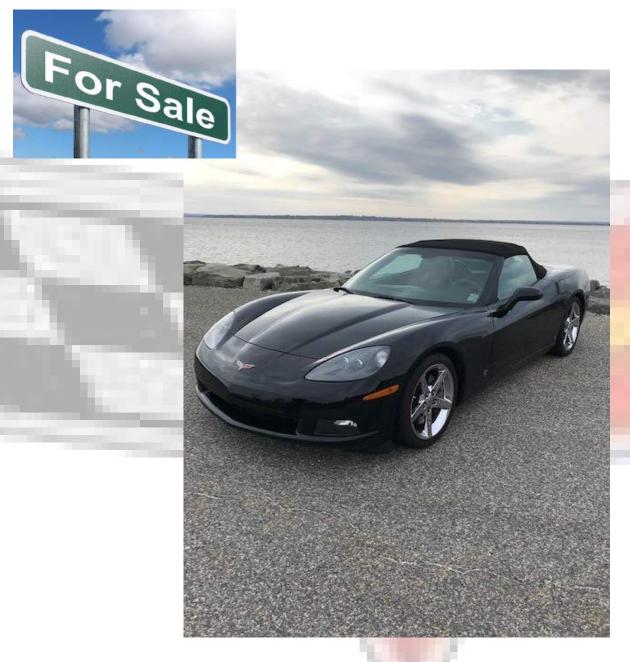

2007 CORVETTE CONVERTIBLE \$31,500.

12K mi. Automatic Transmission w/Selective Ride Control

2 Owners / No Accidents

Triple Black w/Chrome Wheels

Keyless Entry, Navigation, Upgraded Sound System

Excellent Condition/ Garaged (custom cover included)

401-996-1156