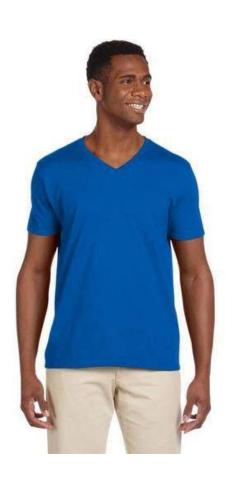

#### Gildan V-Neck Tee Shirt

A comfortable all-around tee perfect for those lazy, hazy summer days.

- 4.5 oz., 100% preshrunk cotton
- Double-needle stitched sleeves and bottom hem
- Seamless double-needle collar
- Taped neck and shoulders
- Mitered V-neck

Sizes XS - 3XL

\$27.00