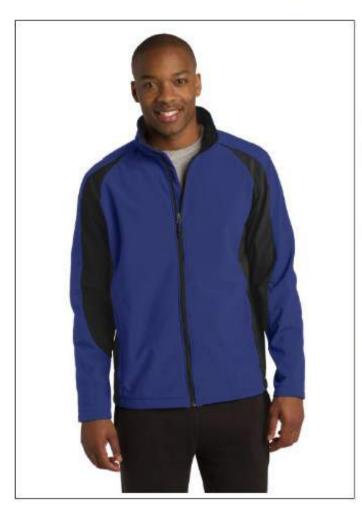

#### OGIO Endurance Sonar Full Zip Jacket

With flat lock seams for supreme comfort, the versatile full-zip jacket contains 90% polyester that resists rips and tears. Wear the jacket as the weather gets cool or as an inner layer for the days when the weather takes a turn for the worst.

- 90/10 poly/spandex
- Zip-through cadet collar
- Ruching at collar (pleated)
- Rubber-wrapped O zipper pull
- Set-in sleeves
- Mitten cuffs for warmth
- Front pockets

Sizes XS-4XL

\$70.00