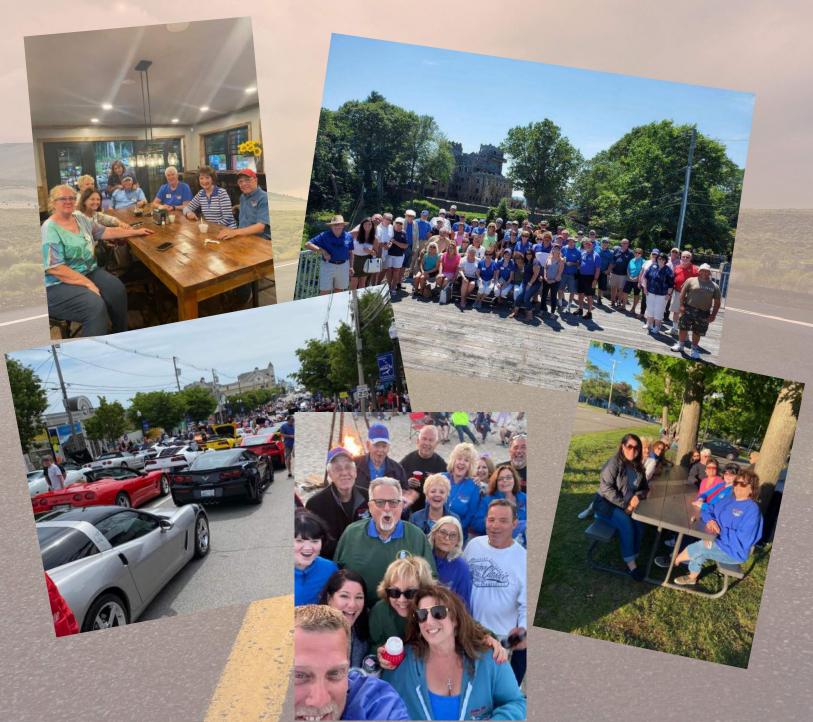

### **Bellas Dinner & Comedy Show**

A great turnout and great time had by all at the dinner and comedy show at Bellas Restaurant last month. Thank you all to those that participated. It was great to see all of you. To see more great pictures from this event, click on the link below.

**Bellas Dinner and Comedy show pictures** 