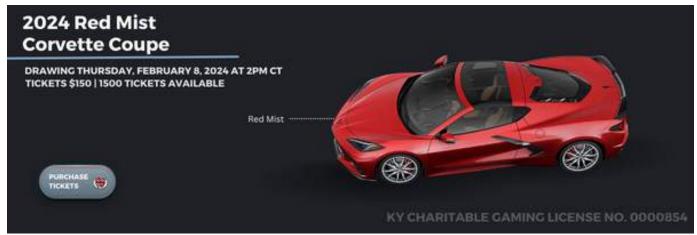

| NAME:    |         |     |  |
|----------|---------|-----|--|
| ADDRESS: |         |     |  |
| CITY     | ST      | ZIP |  |
| PHONE    | E-MAIL_ |     |  |

The National Corvette Museum is licensed by the Kentucky Department of Charitable Gaming under license number ORG0000854

At this time, we offer purchasers **located in Kentucky** the ability to purchase raffle tickets on their personal computers, mobile devices and onsite at the National Corvette Museum and NCM Motorsports Park.

To purchase a raffle ticket online, you must be at least 18 years of age and be physically located in Kentucky at the time of purchase. You do not have to be a resident of Kentucky to participate.

If you are not in Kentucky and will be using a credit card as your form of payment, you can use the site to interactively create an order form.