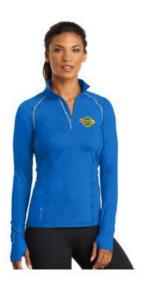

#### OGIO Endurance Nexus ½ Zip Pullover

This pullover has it all with stay cool wicking, odor control, zoned ventilation, stretch, flatlock seams for comfort with reflective details. Reflective taping at front and back raglan sleeves and zipper. A comfy shirt with style and longevity.

- 88/12 Poly/spandex jersey body
- · 92/8 Poly/spandex mesh panels
- Mesh at center back
- Modified raglan sleeves with thumbholes for warmth
- Slight drop tail hem

Sizes XS-4XL

\$50.00

8/2021