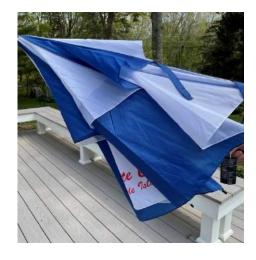

\$23.00

**Umbrella** 

This umbrella is perfect for when members run into rainy weather during a one day excursion or weekend getaways. It can accommodate two people, is windproof with upper flaps, includes two closure straps (upper and lower) and has a cover.

\$30.00