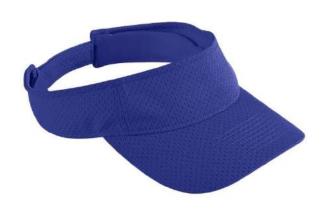

### Augusta Sportswear Athletic Mesh Visor

100% Polyester athletic mesh with tricot backing. Sweatband folds down for easy embellishment.

Hook-and-loop adjustable.

\$20.00