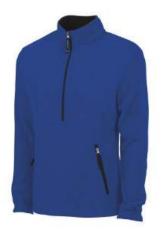

### Sporting new colors is our Sport-Tek Soft Shell Jacket in Royal Blue and Black Trim

This is a great lightweight jacket which can take on light rain or wind with a sleek colorblock shell and a warm microfleece interior. Very comfortable with zipper through the collar and front zippered pockets.

This jacket has been available in recent years with black/red trim for ladies and black/grey trim for men.

NOTE: All clothing items will feature the CCRI logo embroidered on the left chest.

Sizes XS-4XL in women and men sizes

\$65.00