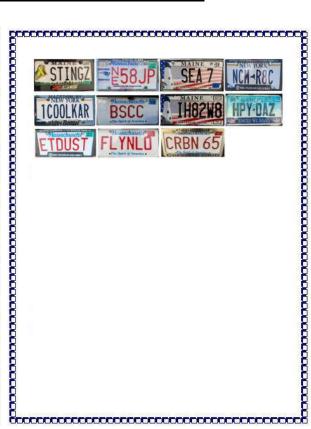

#### 2024 The New England Corvette Caravan 2024

Vanity Plate I would like to support the New England Corvette Caravan by inserting my personal vanity license plate photo in the New England Route Book @ \$30.00 each. Dimensions <sup>3</sup>/<sub>4</sub>" x 1 <sup>1</sup>/<sub>2</sub>". Your vanity plate will also be posted on our New England website: www.corvettecaravan.com/new-england/ Just take a photo of your plate with your phone camera and E-mail your photo (just photo of your license plate not the whole rear end of the car – we can crop a few inches off plate surroundings) to vetteflock@cox.net