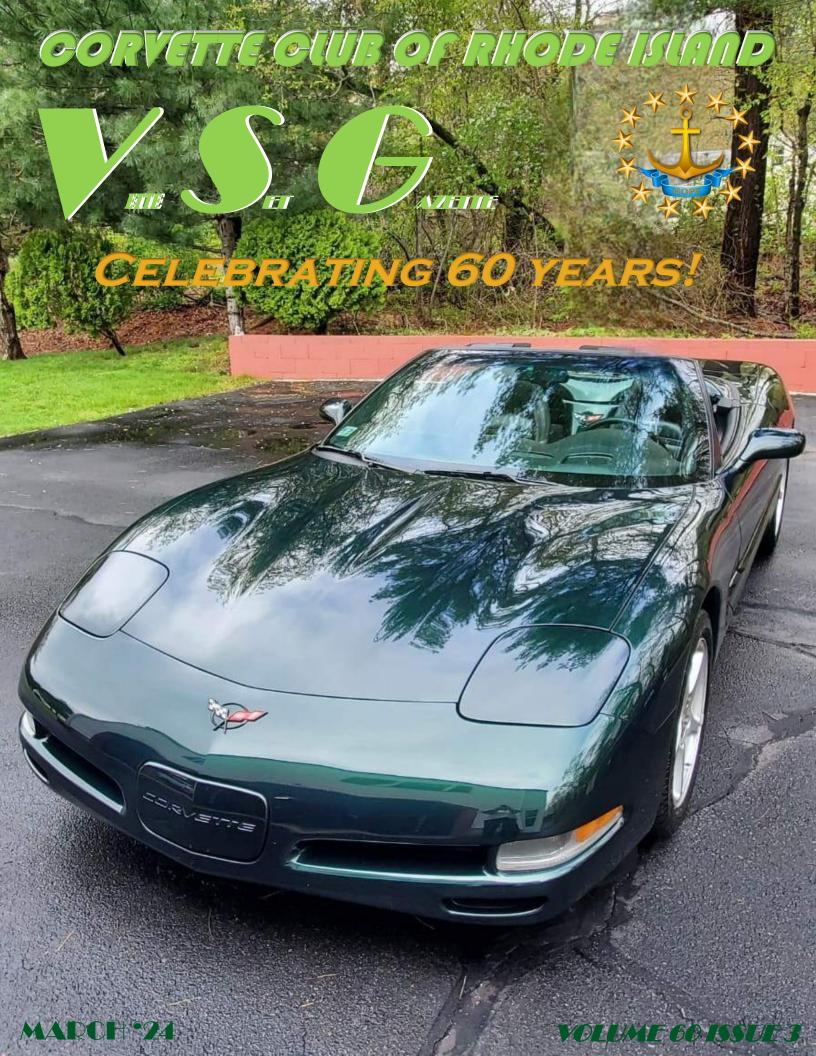

#### **Celebrating 60 Years**

Founded by a handful of Rhode Island Corvette
Enthusiasts back in 1964, the Corvette Club of Rhode
Island (CCRI) has endured for over five decades. The
motivating factors for this enterprise have remained
applicable to this day and are stipulated as "general
purposes" in Article 2 of the club by-laws.