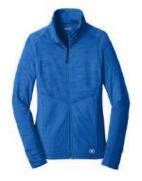

#### OGIO Endurance Sonar Full Zip Jacket

With flat lock seams for supreme comfort, the versatile full-zip jacket contains 90% polyester that resists rips and tears. Wear the jacket as the weather gets cool or as an inner layer for the days when the weather takes a turn for the worst.

- 90/10 poly/spandex
- Zip-through cadet collar
- Ruching at collar (pleated)
- Rubber-wrapped O zipper pull
- Set-in sleeves
- Mitten cuffs for warmth
- Front pockets

Sizes XS-4XL

\$70.00