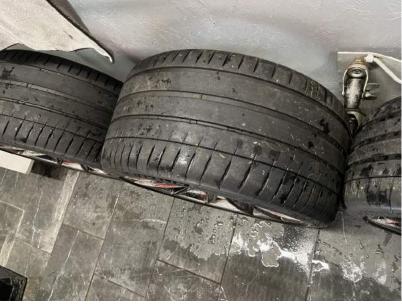

#### WAKEFIELD

399 Main Street 401-783-3396

**Sell complete set of Black Chrome** 

Forge Line Flow Formed wheels

Michelin Pilot Sport tires, wheel sensors, lug nuts and locks.

These are for a C8. \$2400.00

Contact Steve @ 401-286-5769