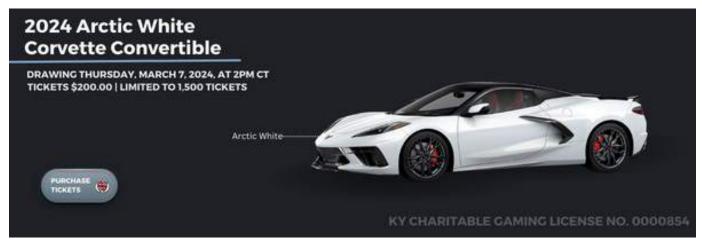

| NAME:    |         |     |  |
|----------|---------|-----|--|
| ADDRESS: |         |     |  |
| CITY     | ST      | ZIP |  |
| PHONE    | E-MAIL_ |     |  |

The National Corvette Museum is licensed by the Kentucky Department of Charitable Gaming under license number ORG0000854

At this time, we offer purchasers **located in Kentucky** the ability to purchase raffle tickets on their personal computers, mobile devices and onsite at the National Corvette Museum and NCM Motorsports Park.

To purchase a raffle ticket online, you must be at least 18 years of age and be physically located in Kentucky at the time of purchase. You do not have to be a resident of Kentucky to participate.

If you are not in Kentucky and will be using a credit card as your form of payment, you can use the site to interactively create an order form.