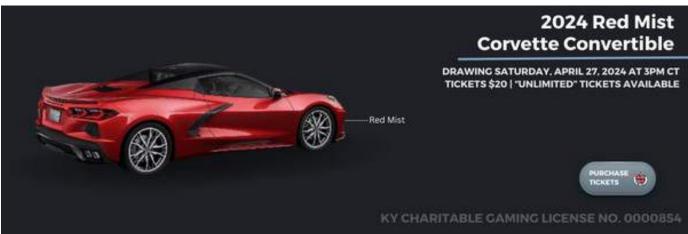

| NAME:    |         |     |  |
|----------|---------|-----|--|
| ADDRESS: |         |     |  |
| CITY     | ST      | ZIP |  |
| PHONE    | E-MAIL_ |     |  |

The National Corvette Museum is licensed by the Kentucky Department of Charitable Gaming under license number ORG0000854

At this time, we offer purchasers **located in Kentucky** the ability to purchase raffle tickets on their personal computers, mobile devices and onsite at the National Corvette Museum and NCM Motorsports Park.

To purchase a raffle ticket online, you must be at least 18 years of age and be physically located in Kentucky at the time of purchase. You do not have to be a resident of Kentucky to participate.

If you are not in Kentucky and will be using a credit card as your form of payment, you can use the site to interactively create an order form.