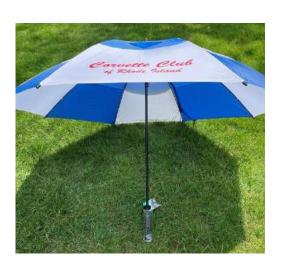

\$23.00

**Umbrella** 

This umbrella is perfect for when members run into rainy weather during a one day excursion or weekend getaways. It can accommodate two people, is windproof with upper flaps, includes two closure straps (upper and lower) and has a cover.

\$30.00