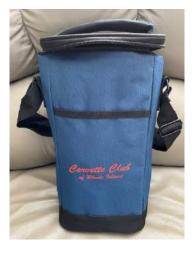

#### Wine Tote

This wine tote is made to order for those sunset cruises or CCRI's getaway weekends. It has a convenient shoulder strap, front pocket, inner divider for two smaller bottles or one large bottle.

\$23.00

**Umbrella** 

This umbrella is perfect for when members run into rainy weather during a one day excursion or weekend getaways. It can accommodate two people, is windproof with upper flaps, includes two closure straps (upper and lower) and has a cover.