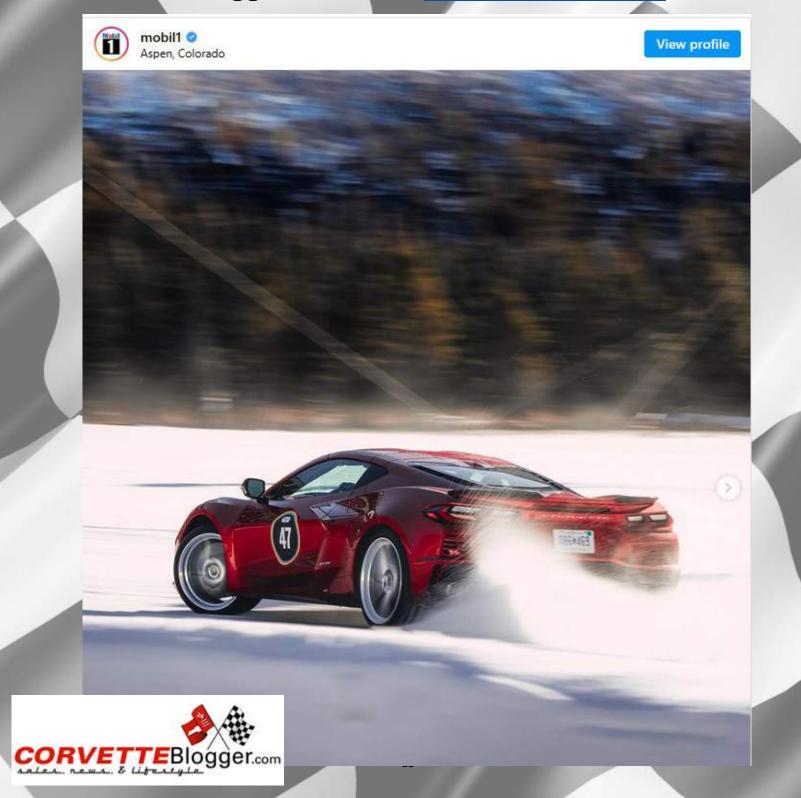

#### **EDITOR NOTES**

MOBIL 1, a long standing partner with Corvette, invited the Corvette team to participate at the F.A.T. International Ice Race in Aspen. Click the link below to read the article that the Corvette Blogger covered. Click here to read!