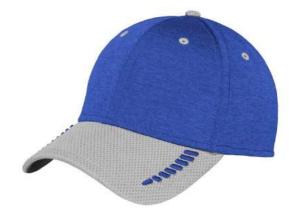

### New Era Shadow Stretch Heather Cap

96% polyester and 4% spandex with shadow stretch mesh with mid-closure stretch fit.

Sizes: S/M - M/L - XL

\$20.00