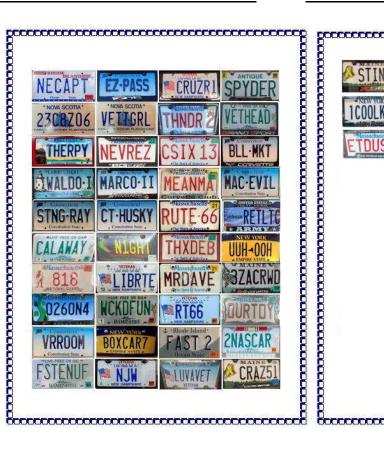

#### 2024 The New England Corvette Caravan 2024

Vanity Plate I would like to support the New England Corvette Caravan by inserting my personal vanity license plate photo in the New England Route Book @ \$30.00 each. Dimensions <sup>3</sup>/<sub>4</sub>" x 1 <sup>1</sup>/<sub>2</sub>". Your vanity plate will also be posted on our New England website: www.corvettecaravan.com/new-england/ Just take a photo of your plate with your phone camera and E-mail your photo (just photo of your license plate not the whole rear end of the car – we can crop a few inches off plate surroundings) to vetteflock@cox.net