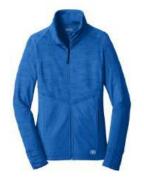

#### OGIO Endurance Nexus ½ Zip Pullover

This pullover has it all with stay cool wicking, odor control, zoned ventilation, stretch, flatlock seams for comfort with reflective details. Reflective taping at front and back raglan sleeves and zipper. A comfy shirt with style and longevity.

- 88/12 Poly/spandex jersey body
- 92/8 Poly/spandex mesh panels
- Mesh at center back
- Modified raglan sleeves with thumbholes for warmth
- Slight drop tail hem

Sizes XS-4XL

\$50.00

8/2021