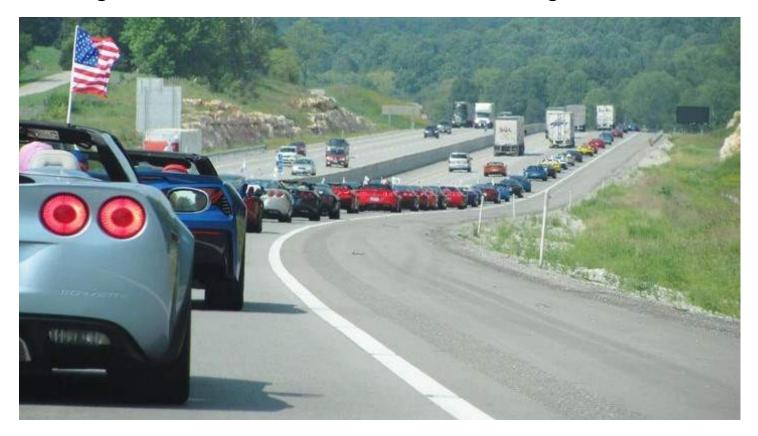

#### New England Corvette Caravan – All Roads Lead to Bowling Green, KY in 2024

All the latest info. can be found on our website: www.corvettecaravan.com/new-england/

#### Help support the New England Caravan and the National Corvette Museum