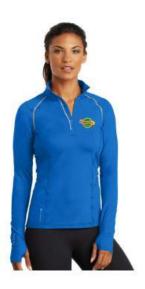

#### Eddie Bauer Ladies Storm Repel Soft Shell Jacket

Unsettled weather won't dampen your adventures in this sleek 3-layer soft shell with exclusive StormRepel durable water repellent (DWR) finish.

Created with waterproof/breathable fabric, the outer shell has stretch and the look of your favorite sweater or heathered fleece. The brushed microfleece interior adds warmth and comfort. Features front zippered pockets and comfort fit cuff binding. Made of a 100% polyester knit shell with DWR coating bonded to a water-resistant laminated film insert and 100% polyester brushed microfleece interior.

Sizes XS-4XL \$75.00