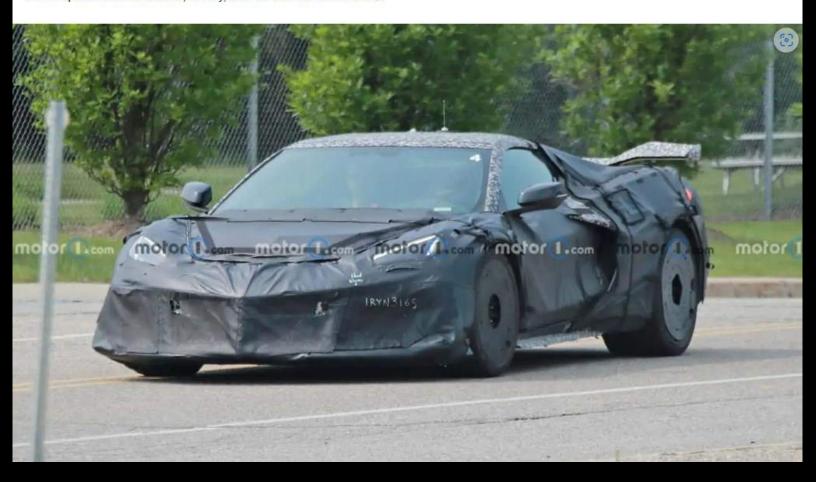

#### Chevrolet Corvette ZR1 Spied Under Heavy Camo With Insanely Wide Tires

It was spotted with a C8 Z06, E-Ray, and a Porsche 911 GT2 RS.