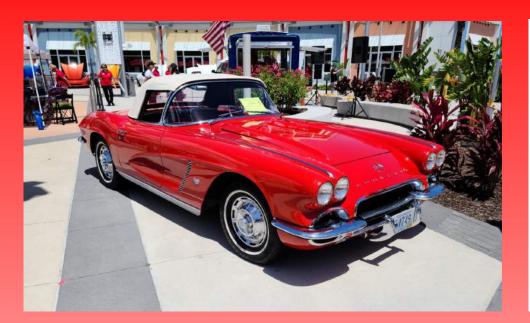

#### 1962 Corvette FOR SALE

Over \$150K invested in this beautiful '62 which is a stunner and sure class winner in local shows.

**Asking Price 75k** 

Contact : Ted Almon @ tedalmon@claflin.com

401-739-4150

This is my 1962 Corvette. I purchased the car in 2013 from F-40 Motorsports in Portland CT, as a driver/survivor car. Other than repainting in the original color, a replacement aluminum radiator, and some interior components, the car was largely an original, numbers matching example showing an assumed 105K miles on the odometer.

After a summer of cruising and a few shows the car returned to F-40 for a full mechanical restoration completed early in 2015. Its original 340 HP/327 CI, solid lifter engine was rebuilt along with the transmission, rear transaxle, and steering box. All suspension components including the rear leaf springs were replaced with attention to authenticity. The generator was completely rebuilt and the engine compartment and underside of the vehicle detailed.

A full restoration of the interior of the car was completed over the winter of 2015/16 by renowned Rhode Island restoration expert, Todd Lewis of Xtreme Restorations in North Smithfield, Rhode Island. I now intend to drive and enjoy the car to include some local shows and cruise nights.