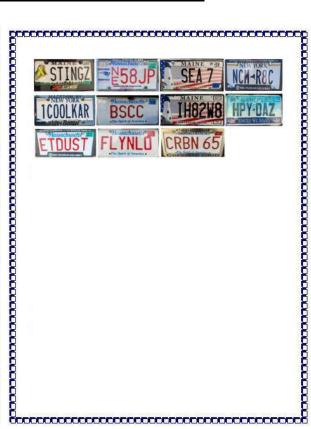

#### 2024 The New England Corvette Caravan 2024

Vanity Plate I would like to support the New England Corvette Caravan by inserting my personal vanity license plate photo in the New England Route Book @ \$30.00 each. Dimensions <sup>3</sup>/<sub>4</sub>" x 1 <sup>1</sup>/<sub>2</sub>". Your vanity plate will also be posted on our New England website: www.corvettecaravan.com/new-england/ Just take a photo of your plate with your phone camera and E-mail your photo (just photo of your license plate not the whole rear end of the car – we can crop a few inches off plate surroundings) to vetteflock@cox.net