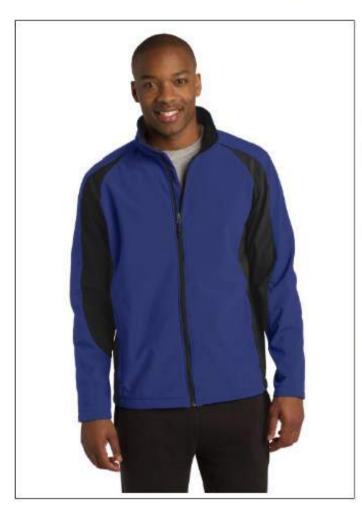

## Sporting new colors is our Sport-Tek Soft Shell Jacket in Royal Blue and Black Trim

This is a great lightweight jacket which can take on light rain or wind with a sleek colorblock shell and a warm microfleece interior. Very comfortable with zipper through the collar and front zippered pockets.

This jacket has been available in recent years with black/red trim for ladies and black/grey trim for men.

NOTE: All clothing items will feature the CCRI logo embroidered on the left chest.

Sizes XS-4XL in women and men sizes

\$65.00