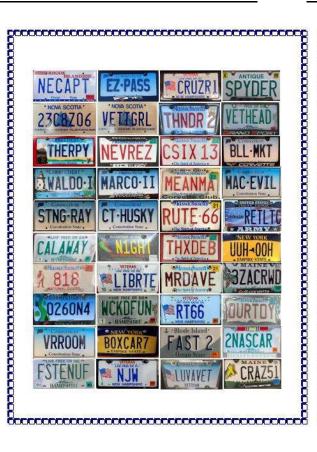

#### 2024 The New England Corvette Caravan 2024

Vanity Plate I would like to support the New England Corvette Caravan by inserting my personal vanity license plate photo in the New England Route Book @ \$30.00 each. Dimensions <sup>3</sup>/<sub>4</sub>" x 1 <sup>1</sup>/<sub>2</sub>". Your vanity plate will also be posted on our New England website: www.corvettecaravan.com/new-england/ Just take a photo of your plate with your phone camera and E-mail your photo (just photo of your license plate not the whole rear end of the car – we can crop a few inches off plate surroundings) to vetteflock@cox.net