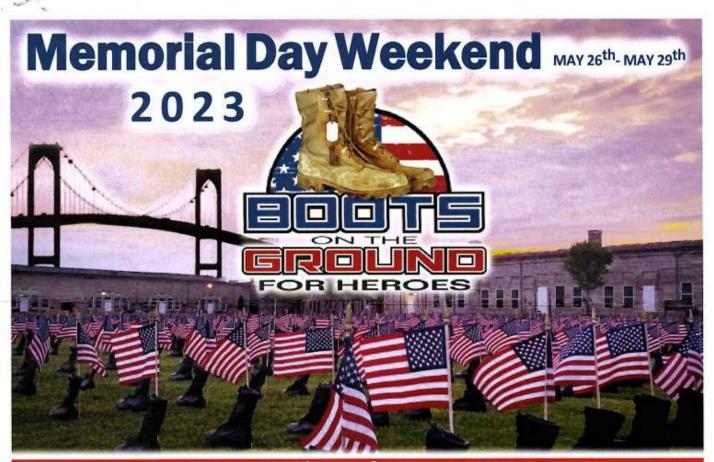

# LINCOLN & NORTH PROVIDENCE MEMORIAL DAY PARADE

MEETING AT WEINER GENIE

80 HIGGINSON AVE LINCOLN RI

10AM

PARADE STARTS AT 11AM

NORTH PROVIDENCE PARADE WILL BE

DIRECTLY AFTER LINCOLN PARADE

A Patriotic Display of Over 7,000 Boots Honoring Our Post 9/11 Fallen Service Members

OPEN TO THE PUBLIC May 26, 27, 28: 8:00am-8:00pm Memorial Day, May 29: 8:00 am-6:00pm

### **Fort Adams**

90 Fort Adams Drive Newport, Rhode Island

BOTGH.org for info

For more information or to become a sponsor visit osdri.org/sponsorships/

With generous support by