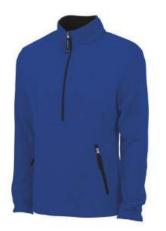

#### OGIO Endurance Sonar Full Zip Jacket

With flat lock seams for supreme comfort, the versatile full-zip jacket contains 90% polyester that resists rips and tears. Wear the jacket as the weather gets cool or as an inner layer for the days when the weather takes a turn for the worst.

- 90/10 poly/spandex
- Zip-through cadet collar
- Ruching at collar (pleated)
- Rubber-wrapped O zipper pull
- Set-in sleeves
- Mitten cuffs for warmth
- Front pockets

Sizes XS-4XL

\$70.00