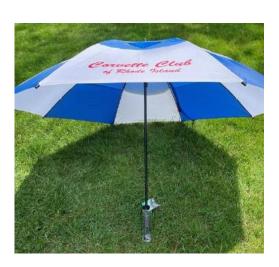

\$23.00

Umbrella

This umbrella is perfect for when members run into rainy weather during a one day excursion or weekend getaways. It can accommodate two people, is windproof with upper flaps, includes two closure straps (upper and lower) and has a cover.

\$30.00