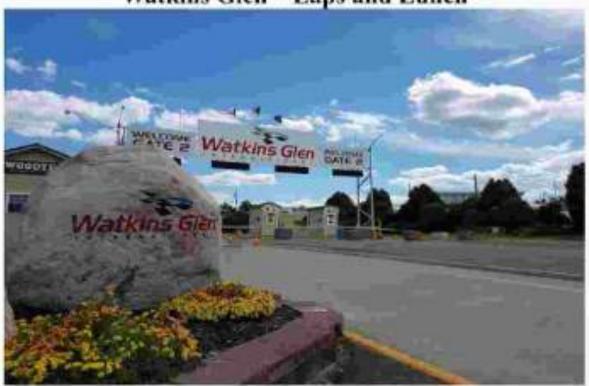

# Watkins Glen Corvette Weekend – October 5 – 8, 2023 Horseheads, New York

Corning Museum of Glass – Tour and Dinner Friday October 6, 2023 – 4:00 pm Tour Buffet Dinner and Cocktails 6:00 pm

Watkins Glen - Laps and Lunch