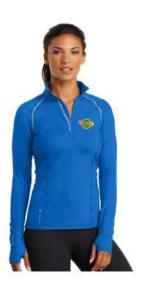

# Sporting new colors is our Sport-Tek Soft Shell Jacket in Royal Blue and Black Trim

This is a great lightweight jacket which can take on light rain or wind with a sleek colorblock shell and a warm microfleece interior. Very comfortable with zipper through the collar and front zippered pockets.

This jacket has been available in recent years with black/red trim for ladies and black/grey trim for men.

NOTE: All clothing items will feature the CCRI logo embroidered on the left chest.

Sizes XS-4XL in women and men sizes

\$65.00