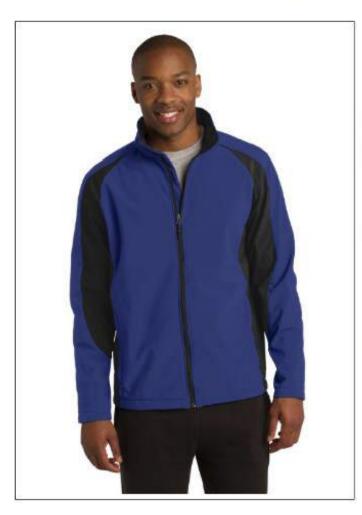

# Sporting new colors is our Sport-Tek Soft Shell Jacket in Royal Blue and Black Trim

This is a great lightweight jacket which can take on light rain or wind with a sleek colorblock shell and a warm microfleece interior. Very comfortable with zipper through the collar and front zippered pockets.

This jacket has been available in recent years with black/red trim for ladies and black/grey trim for men.

NOTE: All clothing items will feature the CCRI logo embroidered on the left chest.

Sizes XS-4XL in women and men sizes

\$65.00