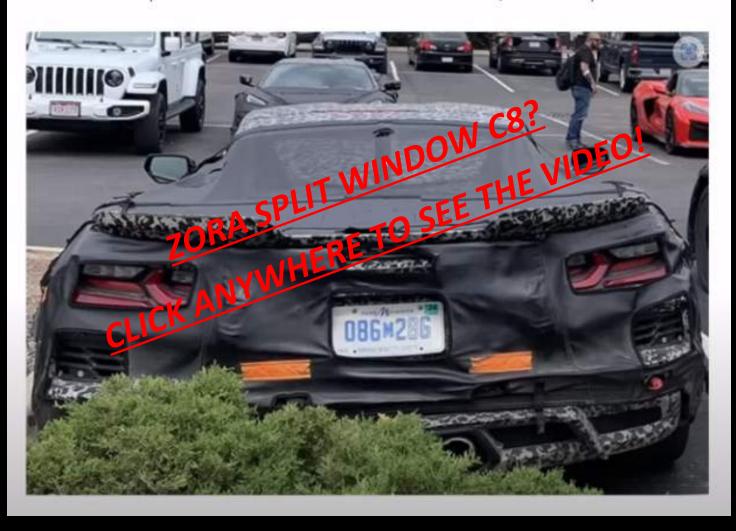

#### WAKEFIELD

399 Main Street 401-783-3396

The ZORA is rumored to be the ultimate C8 Corvette sports car, with an electrified twin turbo DOHC flat plane crank V8 with a eAWD that could make 1,000+ horsepower.