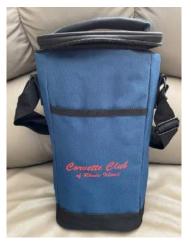

# Wine Tote

This wine tote is made to order for those sunset cruises or CCRI's getaway weekends. It has a convenient shoulder strap, front pocket, inner divider for two smaller bottles or one large bottle.

\$23.00

Umbrella

This umbrella is perfect for when members run into rainy weather during a one day excursion or weekend getaways. It can accommodate two people, is windproof with upper flaps, includes two closure straps (upper and lower) and has a cover.