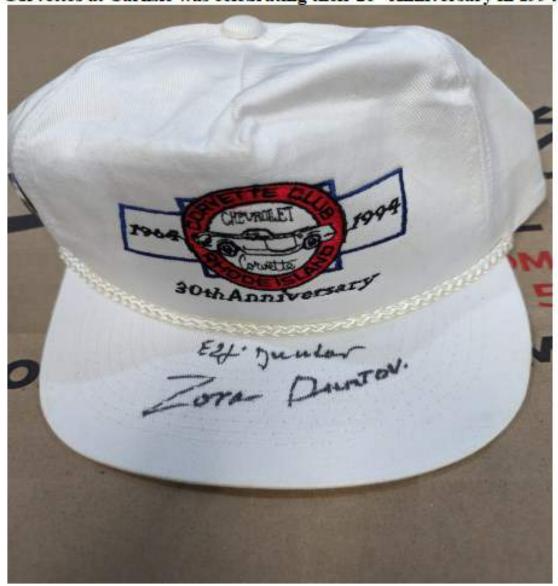

#### This Very Rare item could be yours!

A raffle will take place at CCRI's July meeting.

Zora Duntov (Corvettes first Chief Engineer) and his wife Elfi Duntov signed our 30<sup>th</sup> Anniversary cap at Corvettes at Carlisle in 1994 Corvettes at Carlisle was celebrating their 20<sup>th</sup> Anniversary in 1994

Proceed from the raffle will go to the National Corvette Museum to secure a CCRI Parking Lot Banner for the 2024 year Corvette Club of Rhode Island will be Celebrating 60 years in 2024

The National Corvette Museum is licensed by the Kentucky Department of Charitable Gaming under license number ORG0000854