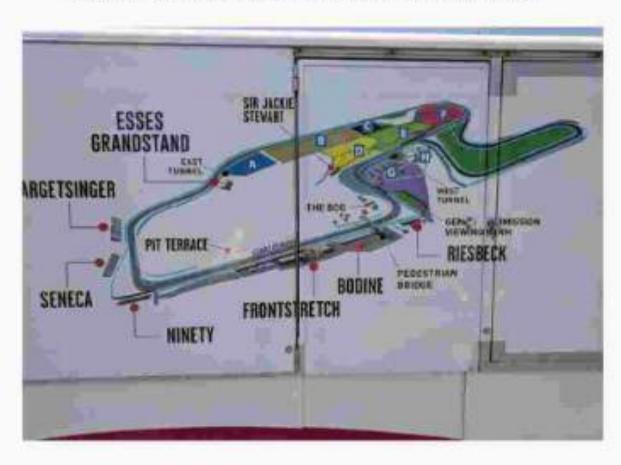

# Watkins Glen Corvette Weekend – October 5 – 8, 2023 Horseheads, New York

Corning Museum of Glass – Tour and Dinner Friday October 6, 2023 – 4:00 pm Tour Buffet Dinner and Cocktails 6:00 pm

Watkins Glen - Laps and Lunch

Friday October 6, 2023 10:00 AM - 1:30 PM

# Lunch -Track Side at the Jack Daniels Club