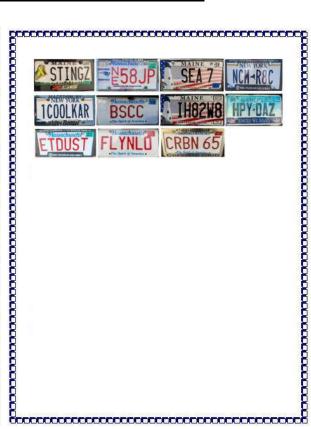

# 2024 The New England Corvette Caravan 2024

Vanity Plate I would like to support the New England Corvette Caravan by inserting my personal vanity license plate photo in the New England Route Book @ \$30.00 each. Dimensions <sup>3</sup>/<sub>4</sub>" x 1 <sup>1</sup>/<sub>2</sub>". Your vanity plate will also be posted on our New England website: www.corvettecaravan.com/new-england/ Just take a photo of your plate with your phone camera and E-mail your photo (just photo of your license plate not the whole rear end of the car – we can crop a few inches off plate surroundings) to vetteflock@cox.net