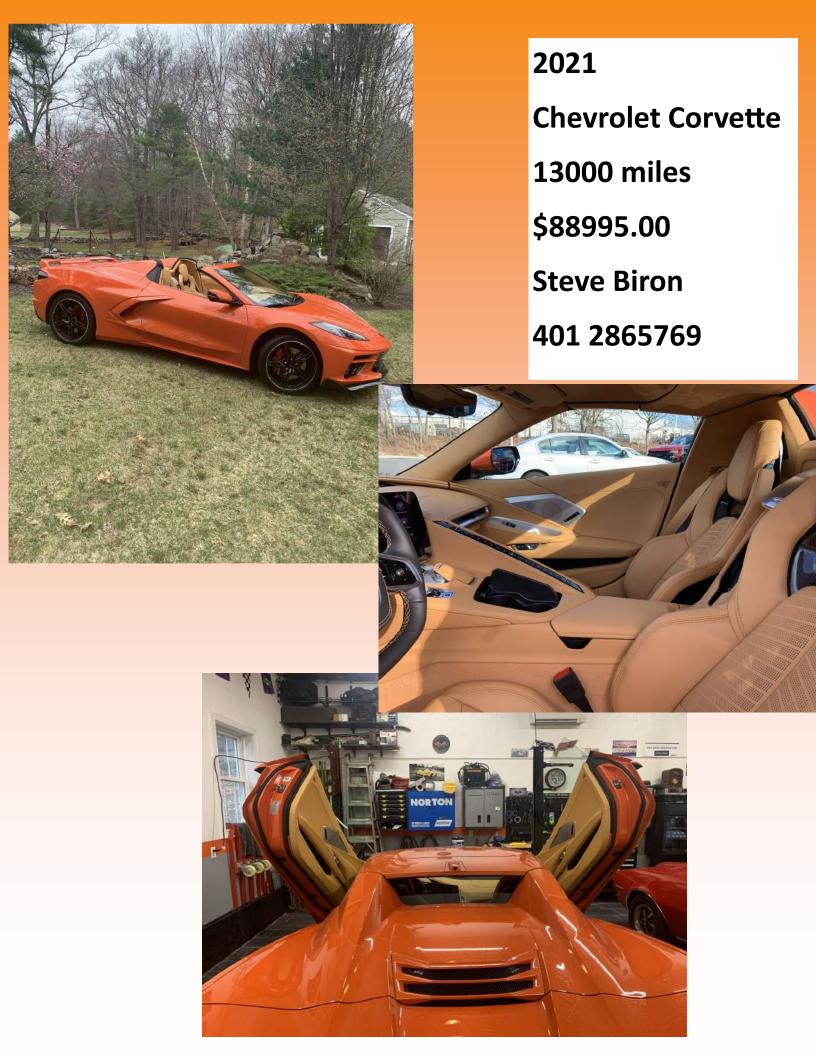

| APPROVE Date                                                     | / / REJECT                                                   | Date / /                          |



# ALWAYS OPEN ONLINE AT:

# PAULMASSE.COM







### EAST PROVIDENCE

1111 Taunton Ave. (Rt. 44) 401-434-1900

# SOUTH KINGSTOWN

2909 Tower Hill Road (Rt. 1) 401-360-3000

#### WAKEFIELD

399 Main Street 401-783-3396



The ZORA is rumored to be the ultimate C8 Corvette sports car, with an electrified twin turbo DOHC flat plane crank V8 with a eAWD that could make 1,000+ horsepower.



# > Moutube