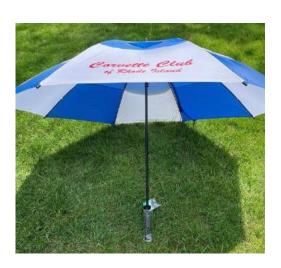

\$23.00

Umbrella

This umbrella is perfect for when members run into rainy weather during a one day excursion or weekend getaways. It can accommodate two people, is windproof with upper flaps, includes two closure straps (upper and lower) and has a cover.

\$30.00