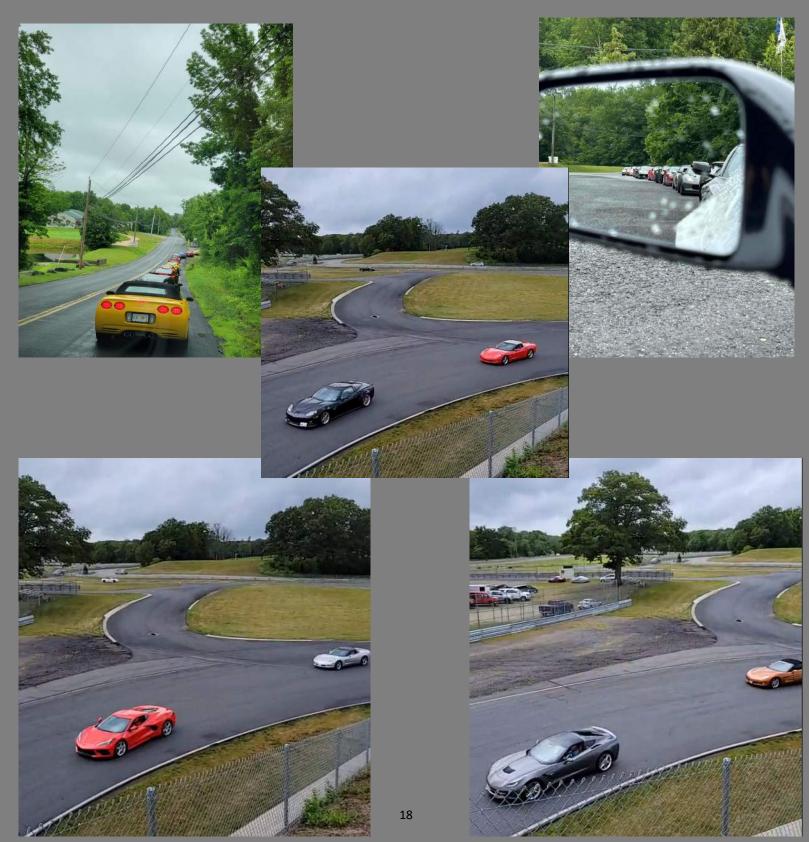

fabulous weekend filled with Music, Laughs, Cars, and comradery. Thank you to those that attended. Our Thompson Speedway weekend (we had rain driving up, around 30 plus cars – but when we got to the track, the rain stopped in enough time for everyone to have safe laps around the track. The company was grand, food delicious and the track was exhilarating. Thank you to Roger and Debbie Papineau for taking on that adventure in coordinating that event – A VERY HAPPY BIRTHDAY TO MADAME SECRETARY, Deb Papineau as well. The first Sunset Cruise hosted by Warner and Elizabeth Dauphinee was also a great success.... Unfortunately, I was unable to attend as I had Thyroid Surgery on this day, but I am so happy that the weather held out for a great sunset.