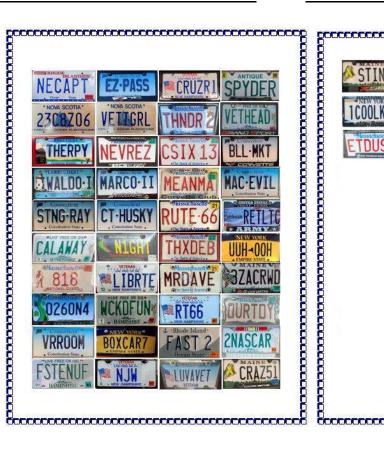

# 2024 The New England Corvette Caravan 2024

Vanity Plate I would like to support the New England Corvette Caravan by inserting my personal vanity license plate photo in the New England Route Book @ \$30.00 each. Dimensions <sup>3</sup>/<sub>4</sub>" x 1 <sup>1</sup>/<sub>2</sub>". Your vanity plate will also be posted on our New England website: www.corvettecaravan.com/new-england/ Just take a photo of your plate with your phone camera and E-mail your photo (just photo of your license plate not the whole rear end of the car – we can crop a few inches off plate surroundings) to vetteflock@cox.net