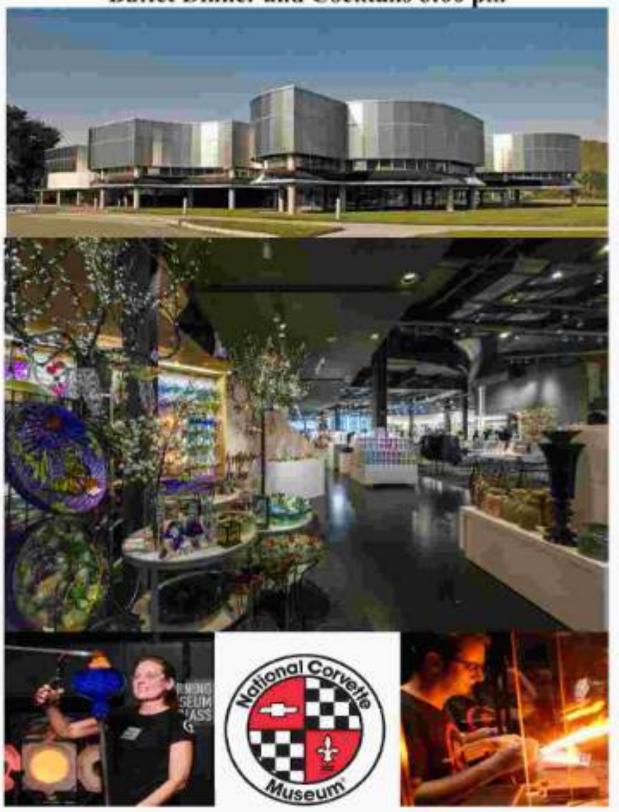

# Watkins Glen Corvette Weekend – October 5 – 8, 2023 Horseheads, New York

Corning Museum of Glass – Tour and Dinner Friday October 6, 2023 – 4:00 pm Tour Buffet Dinner and Cocktails 6:00 pm

Watkins Glen - Laps and Lunch