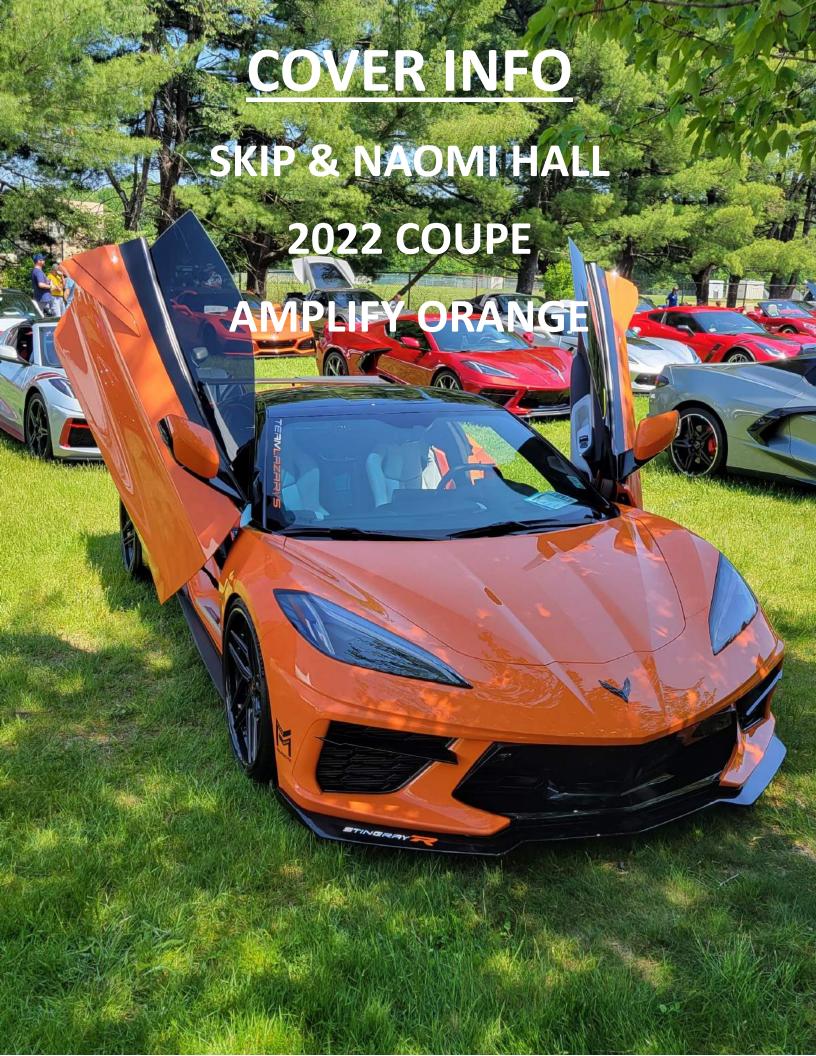

| APPROVE Date                                                     | / / REJECT                                                   | Date / /                          |



# ALWAYS OPEN ONLINE AT:

# PAULMASSE.COM







### EAST PROVIDENCE

1111 Taunton Ave. (Rt. 44) 401-434-1900

# SOUTH KINGSTOWN

2909 Tower Hill Road (Rt. 1) 401-360-3000

#### WAKEFIELD

399 Main Street 401-783-3396



The ZORA is rumored to be the ultimate C8 Corvette sports car, with an electrified twin turbo DOHC flat plane crank V8 with a eAWD that could make 1,000+ horsepower.



# > Moutube