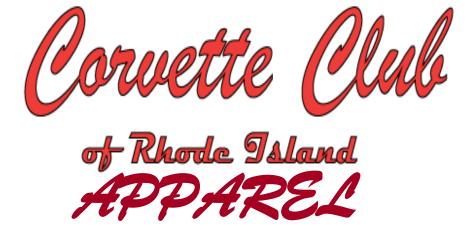

### The CCRI Women's Fall/Winter Collection

Our newest arrivals have landed just in time for fall and winter days. Refresh your CCRI wardrobe with new styles of feel-good fabrics, feel-good styles and feel-good fashion. Shop new looks for anytime, anywhere comfort.

### Eddie Bauer Ladies Storm Repel Soft Shell Jacket

Unsettled weather won't dampen your adventures in this sleek 3-layer soft shell with exclusive StormRepel durable water repellent (DWR) finish.

Created with waterproof/breathable fabric, the outer shell has stretch and the look of your favorite sweater or heathered fleece. The brushed microfleece interior adds warmth and comfort. Features front zippered pockets and comfort fit cuff binding. Made of a 100% polyester knit shell with DWR coating bonded to a water-resistant laminated film insert and 100% polyester brushed microfleece interior.

Sizes XS-4XL \$75.00