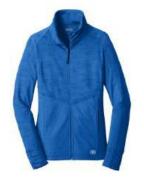

## OGIO Endurance Nexus ½ Zip Pullover

This pullover has it all with stay cool wicking, odor control, zoned ventilation, stretch, flatlock seams for comfort with reflective details. Reflective taping at front and back raglan sleeves and zipper. A comfy shirt with style and longevity.

- 88/12 Poly/spandex jersey body
- 92/8 Poly/spandex mesh panels
- Mesh at center back
- Modified raglan sleeves with thumbholes for warmth
- Slight drop tail hem

Sizes XS-4XL

\$50.00

8/2021