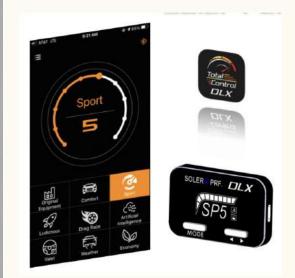

### Just The Tip

With Rick Lyons

This month I haven't come up with any tips .But I would like to mention a few products I have my eye on .The first one is called the Boot-Bag. It is a waterproof bag that mounts on the trunk of your car with a protective mat under it. It is meant to carry extra luggage that won't fit in the car. Connie and I are attending the 2024 Caravan this summer and since we own a C6 convertible and we love having the top down as often as possible which doesn't leave much room for luggage we are going to try this bag. Some of the things I like about it is you can unclip it quickly and throw it inside the car when going into a restaurant or someplace for a quick unattended stop. And when reaching the hotel you can just unstrap it and add the shoulder strap and you are off. Maybe I can have a review after our trip. Next I have an interest in something called Soler Performance **Electronic Throttle Con**troller. I will probably buy mine from C&S Corvettes. It is meant to take the throttle lag out of your gas peddle it has many settings from bad weather to help keep you out of the throttle to drag race mode to have no lag at all. But it also has things like valet mode that won't let rpm's rise no matter how far you push the throttle and an anti thief setting so throttle won't work.

It comes with a small screen to control it or it runs from an app on your phone. I'll have to let you know how it works when I get it next year.

The third thing I have been interested in is the car capsule indoor car bubble to protect your car when not in use. Your car is completely encased in a bubble that is inflated by a filtered fan that moves air around the car. I don't know anyone that has used one but I think I'd like to try one. If you have used one I would appreciate your feed back. Well that's it for this month I hope some of you are enjoying my articles and will be encouraged to add some tips.