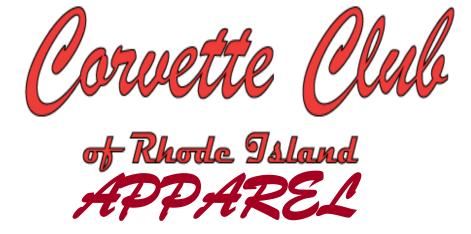

#### OGIO Endurance Nexus ½ Zip Pullover

This pullover has it all with stay cool wicking, odor control, zoned ventilation, stretch, flatlock seams for comfort with reflective details. Reflective taping at front and back raglan sleeves and zipper. A comfy shirt with style and longevity.

- 88/12 Poly/spandex jersey body
- · 92/8 Poly/spandex mesh panels
- Mesh at center back
- Modified raglan sleeves with thumbholes for warmth
- Slight drop tail hem

Sizes XS-4XL

\$50.00

8/2021