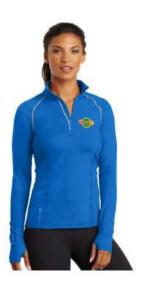

### Sporting new colors is our Sport-Tek Soft Shell Jacket in Royal Blue and Black Trim

This is a great lightweight jacket which can take on light rain or wind with a sleek colorblock shell and a warm microfleece interior. Very comfortable with zipper through the collar and front zippered pockets.

This jacket has been available in recent years with black/red trim for ladies and black/grey trim for men.

NOTE: All clothing items will feature the CCRI logo embroidered on the left chest.

Sizes XS-4XL in women and men sizes

\$65.00