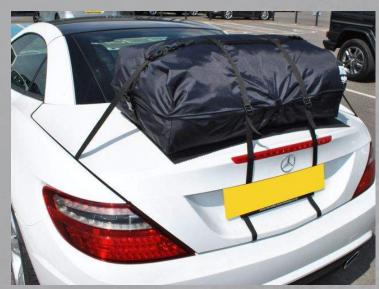

### Just The Tip

With Rick Lyons

This month I haven't come up with any tips .But I would like to mention a few products I have my eye on .The first one is called the Boot-Bag. It is a waterproof bag that mounts on the trunk of your car with a protective mat under it. It is meant to carry extra luggage that won't fit in the car. Connie and I are attending the 2024 Caravan this summer and since we own a C6 convertible and we love having the top down as often as possible which doesn't leave much room for luggage we are going to try this bag. Some of the things I like about it is you can unclip it quickly and throw it inside the car when going into a restaurant or someplace for a quick unattended stop. And when reaching the hotel you can just unstrap it and add the shoulder strap and you are off. Maybe I can have a review after our trip. Next I have an interest in something called Soler Performance **Electronic Throttle Con**troller. I will probably buy mine from C&S Corvettes. It is meant to take the throttle lag out of your gas peddle it has many settings from bad weather to help keep you out of the throttle to drag race mode to have no lag at all. But it also has things like valet mode that won't let rpm's rise no matter how far you push the throttle and an anti thief setting so throttle won't work.