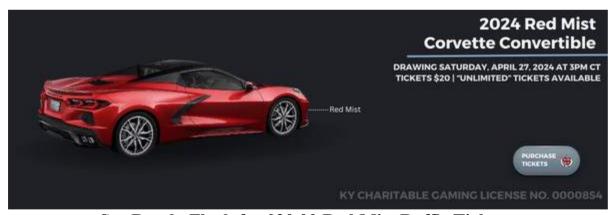

| NAME:    |        |     |  |
|----------|--------|-----|--|
| ADDRESS: |        |     |  |
| CITY     | ST     | ZIP |  |
| PHONE    | E-MAIL |     |  |

See Randy Flock for \$20.00 Red Mist Raffle Tickets

The National Corvette Museum is licensed by the Kentucky Department of Charitable Gaming under license number ORG0000854

At this time, we offer purchasers **located in Kentucky** the ability to purchase raffle tickets on their personal computers, mobile devices and onsite at the National Corvette Museum and NCM Motorsports Park.

To purchase a raffle ticket online, you must be at least 18 years of age and be physically located in Kentucky at the time of purchase. You do not have to be a resident of Kentucky to participate.

If you are not in Kentucky and will be using a credit card as your form of payment, you can use the site to interactively create an order form.

The payment information will be encrypted for your protection and broken into two parts, some of which will only be on the print form.

#### YOU MUST HAVE ACCESS TO A PRINTER AT THE TIME THAT YOU CREATE THE ORDER.

#### https://raffle.corvettemuseum.org

Alternatively, you may download an Order Form from this site and type in your information before sending to the NCM for processing.