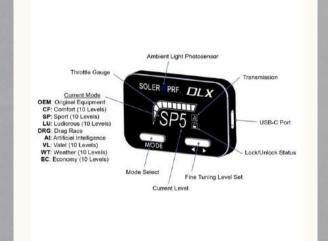

### Just The Tip

With Rick Lyons

This month I haven't come up with any tips .But I would like to mention a few products I have my eye on .The first one is called the Boot-Bag. It is a waterproof bag that mounts on the trunk of your car with a protective mat under it. It is meant to carry extra luggage that won't fit in the car. Connie and I are attending the 2024 Caravan this summer and since we own a C6 convertible and we love having the top down as often as possible which doesn't leave much room for luggage we are going to try this bag. Some of the things I like about it is you can unclip it quickly and throw it inside the car when going into a restaurant or someplace for a quick unattended stop. And when reaching the hotel you can just unstrap it and add the shoulder strap and you are off. Maybe I can have a review after our trip. Next I have an interest in something called Soler Performance **Electronic Throttle Con**troller. I will probably buy mine from C&S Corvettes. It is meant to take the throttle lag out of your gas peddle it has many settings from bad weather to help keep you out of the throttle to drag race mode to have no lag at all. But it also has things like valet mode that won't let rpm's rise no matter how far you push the throttle and an anti thief setting so throttle won't work.

It comes with a small screen to control it or it runs from an app on your phone. I'll have to let you know how it works when I get it next year.

The third thing I have been interested in is the car capsule indoor car bubble to protect your car when not in use. Your car is completely encased in a bubble that is inflated by a filtered fan that moves air around the car. I don't know anyone that has used one but I think I'd like to try one. If you have used one I would appreciate your feed back. Well that's it for this month I hope some of you are enjoying my articles and will be encouraged to add some tips.