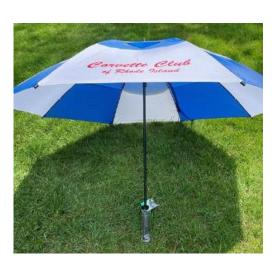

\$23.00

Umbrella

This umbrella is perfect for when members run into rainy weather during a one day excursion or weekend getaways. It can accommodate two people, is windproof with upper flaps, includes two closure straps (upper and lower) and has a cover.

\$30.00