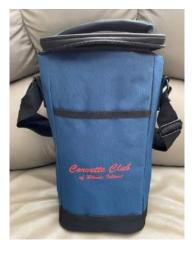

#### Wine Tote

This wine tote is made to order for those sunset cruises or CCRI's getaway weekends. It has a convenient shoulder strap, front pocket, inner divider for two smaller bottles or one large bottle.

\$23.00

Umbrella

This umbrella is perfect for when members run into rainy weather during a one day excursion or weekend getaways. It can accommodate two people, is windproof with upper flaps, includes two closure straps (upper and lower) and has a cover.