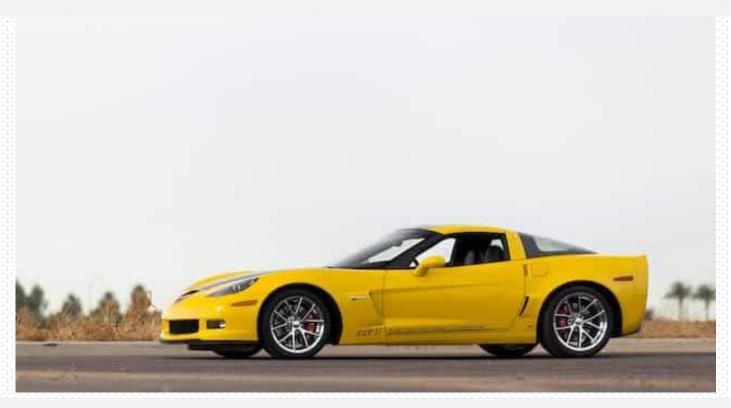

### 2009 Chevrolet Corvette Z06 GT1 Championship Special Edition

Number of Copies Sold or Produced: Number Produced

Release Date: 2009

Current Value: \$70,00 (price paid at auction)

In 2009, to commemorate 70 victories and eight championships for the Corvette GT1 racing program in the American Le Mans Series, Chevrolet decided to produce a limited GT1 Championship Corvette for street use. There were big plans for a few different versions of the special GT1 Championship Corvette, with production limited to 600 cars total. However, 2009 was when the financial crisis and General Motors was hit hard and declared bankruptcy. Only 125 of the GT1 Championship Corvettes were made, with 55 made into the Z06 version. A number of these GT1 Championship Corvettes have come up for sale over the past decade and typically sell for less than their original retail price.