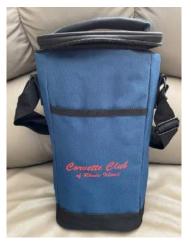

### Wine Tote

This wine tote is made to order for those sunset cruises or CCRI's getaway weekends. It has a convenient shoulder strap, front pocket, inner divider for two smaller bottles or one large bottle.

\$23.00

**Umbrella** 

This umbrella is perfect for when members run into rainy weather during a one day excursion or weekend getaways. It can accommodate two people, is windproof with upper flaps, includes two closure straps (upper and lower) and has a cover.