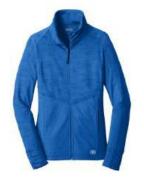

### OGIO Endurance Nexus ½ Zip Pullover

This pullover has it all with stay cool wicking, odor control, zoned ventilation, stretch, flatlock seams for comfort with reflective details. Reflective taping at front and back raglan sleeves and zipper. A comfy shirt with style and longevity.

- 88/12 Poly/spandex jersey body
- · 92/8 Poly/spandex mesh panels
- Mesh at center back
- Modified raglan sleeves with thumbholes for warmth
- Slight drop tail hem

Sizes XS-4XL

\$50.00

8/2021