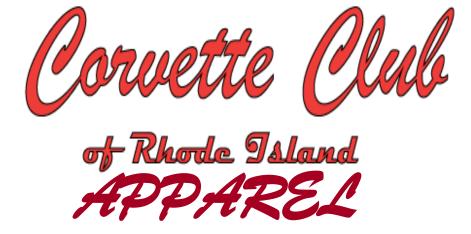

### Sporting new colors is our Sport-Tek Soft Shell Jacket in Royal Blue and Black Trim

This is a great lightweight jacket which can take on light rain or wind with a sleek colorblock shell and a warm microfleece interior. Very comfortable with zipper through the collar and front zippered pockets.

This jacket has been available in recent years with black/red trim for ladies and black/grey trim for men.

NOTE: All clothing items will feature the CCRI logo embroidered on the left chest.

Sizes XS-4XL in women and men sizes

\$65.00