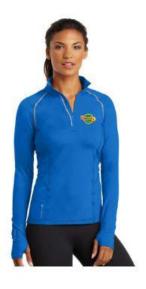

### OGIO Endurance Sonar Full Zip Jacket

With flat lock seams for supreme comfort, the versatile full-zip jacket contains 90% polyester that resists rips and tears. Wear the jacket as the weather gets cool or as an inner layer for the days when the weather takes a turn for the worst.

- 90/10 poly/spandex
- Zip-through cadet collar
- Ruching at collar (pleated)
- Rubber-wrapped O zipper pull
- Set-in sleeves
- Mitten cuffs for warmth
- Front pockets

Sizes XS-4XL

\$70.00