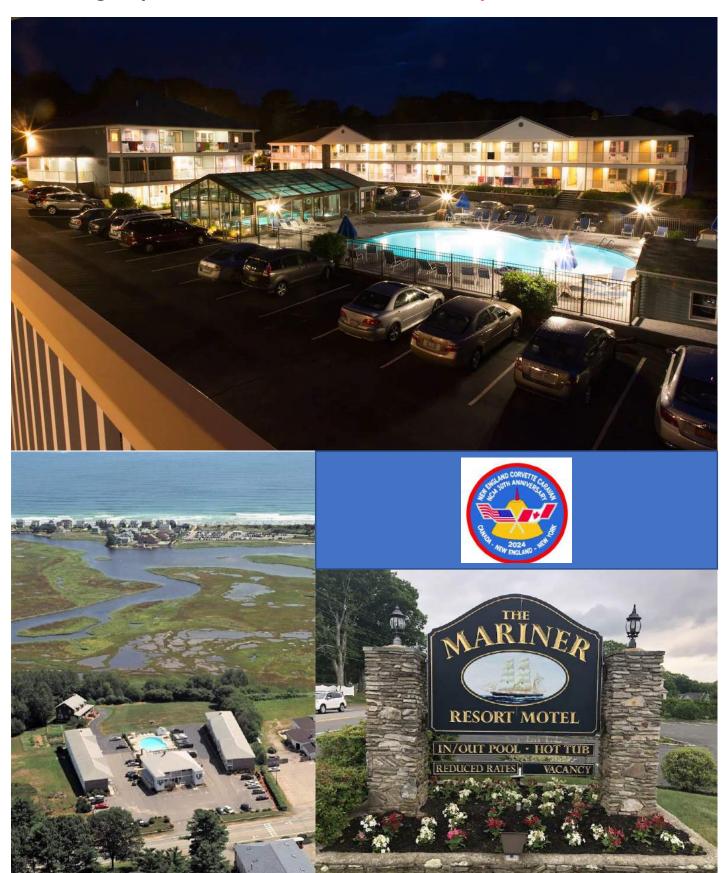

### New England 2024 Corvette Caravan - Dust off Weekend

Ogunquit, Maine - Mariner Resort - May 18, 19, 20 2023

Registration Open <a href="www.corvettecaravan.com/new-england/">www.corvettecaravan.com/new-england/</a>