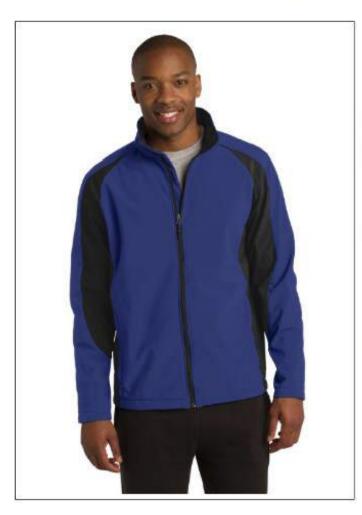

### Sporting new colors is our Sport-Tek Soft Shell Jacket in Royal Blue and Black Trim

This is a great lightweight jacket which can take on light rain or wind with a sleek colorblock shell and a warm microfleece interior. Very comfortable with zipper through the collar and front zippered pockets.

This jacket has been available in recent years with black/red trim for ladies and black/grey trim for men.

NOTE: All clothing items will feature the CCRI logo embroidered on the left chest.

Sizes XS-4XL in women and men sizes

\$65.00