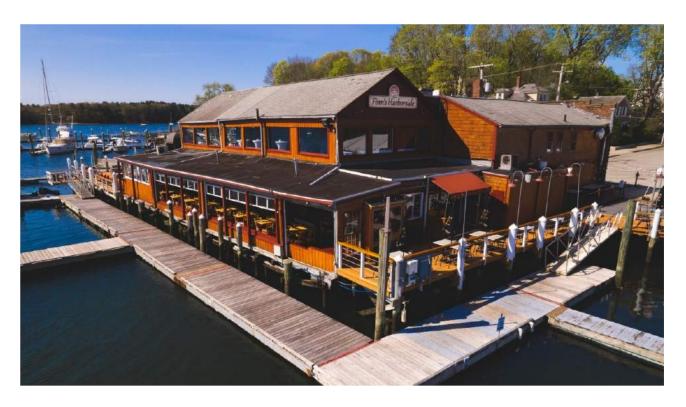

### Corvette Club of Rhode Island's Winter Social

## Finn's Harborside – 38 Water Street, East Greenwich, RI Sunday February 19, 2023

4:00 PM - 5:00 PM Cocktails - 5:00 PM Dinner - Upstairs on the Top Floor YOU HAVE FOUR CHOICES TO CHOOSE FROM

- 1. \_\_\_\_\_ Baked Scrod \$35.00 (price includes gratuity and taxes)
- 2.\_\_\_\_Boneless Stuffed Chicken \$35.00 (price includes gratuity and taxes)
- 3. \_\_\_\_ Baked Stuffed Shrimp (4) \$42.00 (price includes gratuity and taxes)