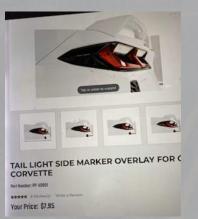

It claims to drastically reduce the heat in the trunk from the engine compartment so you could carry groceries or items you would like to protect from the heat

#6

Paragon Performance - Tail light side marker overlay tint

https://www.paragonperf.com/Tail-light-Indicators-overlay-for-C8-Corvette p 115.html

https://www.paragonperf.com/tail-light-side-marker-overlay-for-c8-corvette.html

https://screenprotech.com/products/chevrolet-corvette-screen-protech-kit