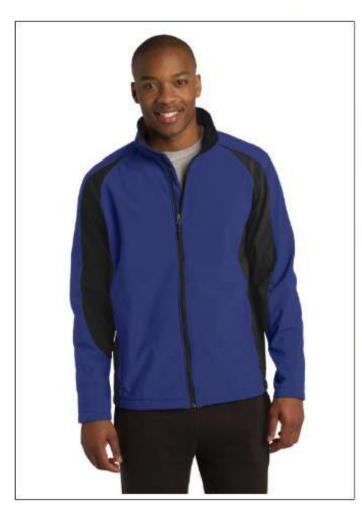

#### OGIO Endurance Sonar Full Zip Jacket

With flat lock seams for supreme comfort, the versatile full-zip jacket contains 90% polyester that resists rips and tears. Wear the jacket as the weather gets cool or as an inner layer for the days when the weather takes a turn for the worst.

- 90/10 poly/spandex
- Zip-through cadet collar
- Ruching at collar (pleated)
- Rubber-wrapped O zipper pull
- Set-in sleeves
- Mitten cuffs for warmth
- Front pockets

Sizes XS-4XL

\$70.00