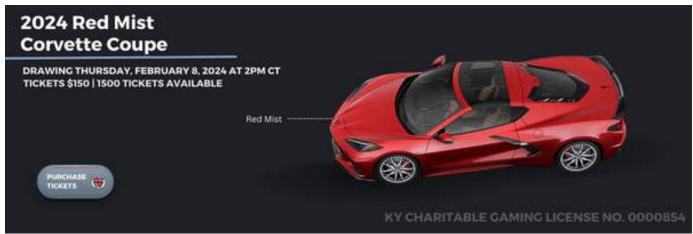

| NAME:    |        |     |  |
|----------|--------|-----|--|
| ADDRESS: |        |     |  |
| CITY     | ST     | ZIP |  |
| PHONE    | E-MAIL |     |  |

The National Corvette Museum is licensed by the Kentucky Department of Charitable Gaming under license number ORG0000854

At this time, we offer purchasers **located in Kentucky** the ability to purchase raffle tickets on their personal computers, mobile devices and onsite at the National Corvette Museum and NCM Motorsports Park.

To purchase a raffle ticket online, you must be at least 18 years of age and be physically located in Kentucky at the time of purchase. You do not have to be a resident of Kentucky to participate.

If you are not in Kentucky and will be using a credit card as your form of payment, you can use the site to interactively create an order form.