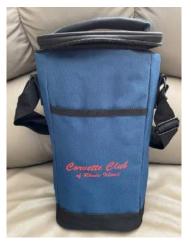

#### Wine Tote

This wine tote is made to order for those sunset cruises or CCRI's getaway weekends. It has a convenient shoulder strap, front pocket, inner divider for two smaller bottles or one large bottle.

\$23.00

**Umbrella** 

This umbrella is perfect for when members run into rainy weather during a one day excursion or weekend getaways. It can accommodate two people, is windproof with upper flaps, includes two closure straps (upper and lower) and has a cover.