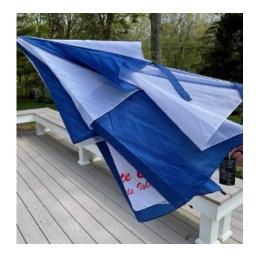

\$23.00

**Umbrella** 

This umbrella is perfect for when members run into rainy weather during a one day excursion or weekend getaways. It can accommodate two people, is windproof with upper flaps, includes two closure straps (upper and lower) and has a cover.

\$30.00