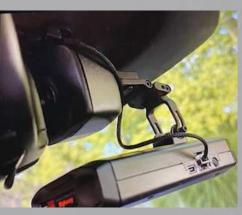

#2

Escort Redline 360c Radar detector which is highly recommended

It can be purchased with or without a camera that mounts directly next to the detector.

#3

Blend-mount Radar detector mirror mount &

MirrorTap power cord to power directly from the mirror