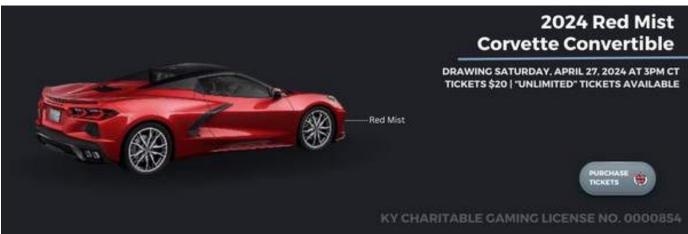

| NAME:    |        |     |  |
|----------|--------|-----|--|
| ADDRESS: |        |     |  |
| CITY     | ST     | ZIP |  |
| PHONE    | E-MAIL |     |  |

The National Corvette Museum is licensed by the Kentucky Department of Charitable Gaming under license number ORG0000854

At this time, we offer purchasers **located in Kentucky** the ability to purchase raffle tickets on their personal computers, mobile devices and onsite at the National Corvette Museum and NCM Motorsports Park.

To purchase a raffle ticket online, you must be at least 18 years of age and be physically located in Kentucky at the time of purchase. You do not have to be a resident of Kentucky to participate.

If you are not in Kentucky and will be using a credit card as your form of payment, you can use the site to interactively create an order form.