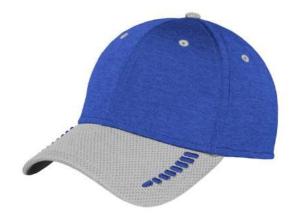

### New Era Shadow Stretch Heather Cap

96% polyester and 4% spandex with shadow stretch mesh with mid-closure stretch fit.

Sizes: S/M - M/L - XL

\$20.00