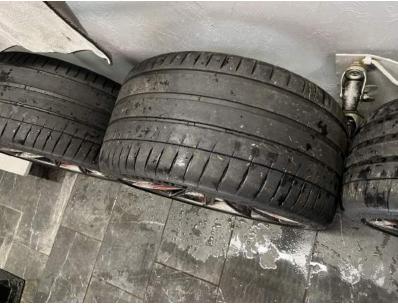

#### WAKEFIELD

399 Main Street 401-783-3396

Sell complete set of Forge Line Flow Formed wheels,
Michelin Pilot Sport tires, wheel sensors, lug nuts and locks.
These are for a C8. \$2400.00
Contact Steve @ 401-286-5769