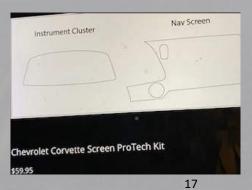

https://www.paragonperf.com/Tail-light-Indicators-overlay-for-C8-Corvette p 115.html

https://www.paragonperf.com/tail-light-side-marker-overlay-for-c8-corvette.html

https://screenprotech.com/products/chevrolet-corvette-screen-protech-kit