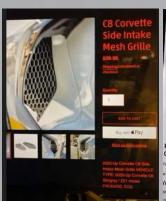

Very inexpensive tint overlays precut easy install

#7

Paragon Performance - Tail light indicators overlay tint

Very inexpensive tint overlays precut easy install

#8

Extreme Online Store C8 Side Intake Mesh Grille

They seem popular as they help keep unwanted stuff out and look good doing it #9

C8 Dry Bay Vent Blocks, LLC.

These Vent blocks are meant to help keep water out of the engine bay while washing your coupe.