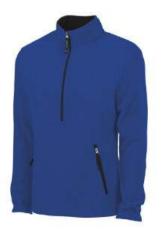

### Sporting new colors is our Sport-Tek Soft Shell Jacket in Royal Blue and Black Trim

This is a great lightweight jacket which can take on light rain or wind with a sleek colorblock shell and a warm microfleece interior. Very comfortable with zipper through the collar and front zippered pockets.

This jacket has been available in recent years with black/red trim for ladies and black/grey trim for men.

NOTE: All clothing items will feature the CCRI logo embroidered on the left chest.

Sizes XS-4XL in women and men sizes

\$65.00