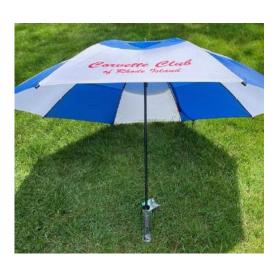

\$23.00

**Umbrella** 

This umbrella is perfect for when members run into rainy weather during a one day excursion or weekend getaways. It can accommodate two people, is windproof with upper flaps, includes two closure straps (upper and lower) and has a cover.

\$30.00