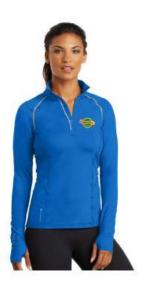

#### Eddie Bauer Ladies Storm Repel Soft Shell Jacket

Unsettled weather won't dampen your adventures in this sleek 3-layer soft shell with exclusive StormRepel durable water repellent (DWR) finish.

Created with waterproof/breathable fabric, the outer shell has stretch and the look of your favorite sweater or heathered fleece. The brushed microfleece interior adds warmth and comfort. Features front zippered pockets and comfort fit cuff binding. Made of a 100% polyester knit shell with DWR coating bonded to a water-resistant laminated film insert and 100% polyester brushed microfleece interior.

Sizes XS-4XL \$75.00