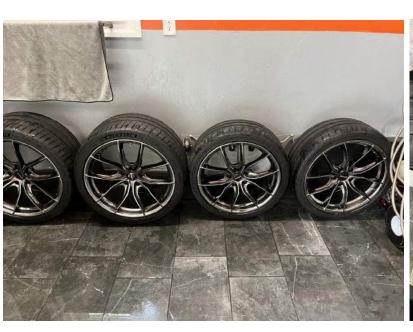

#### WAKEFIELD

399 Main Street 401-783-3396

Sell complete set of Forge Line Flow Formed wheels,
Michelin Pilot Sport tires, wheel sensors, lug nuts and locks.
These are for a C8. \$2400.00
Contact Steve @ 401-286-5769