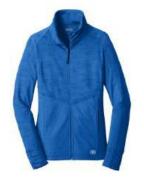

#### OGIO Endurance Nexus ½ Zip Pullover

This pullover has it all with stay cool wicking, odor control, zoned ventilation, stretch, flatlock seams for comfort with reflective details. Reflective taping at front and back raglan sleeves and zipper. A comfy shirt with style and longevity.

- 88/12 Poly/spandex jersey body
- · 92/8 Poly/spandex mesh panels
- Mesh at center back
- Modified raglan sleeves with thumbholes for warmth
- Slight drop tail hem

Sizes XS-4XL

\$50.00

8/2021