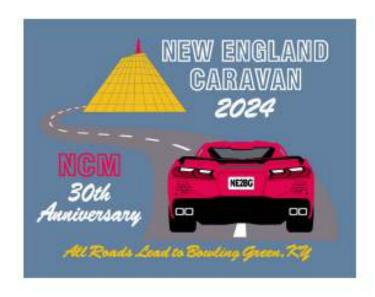

Holiday Inn University Plaza - 1021 Wilkinson Trace, Bowling Green, KY 42103

4 nights minimum - \$179.00 + taxes

2024 New England Corvette Caravan – Dust off Weekend North Conway, NH – Fox Ridge Resort – May 16, 17, 18 2024

## Registration Open Click link for Registration Form www.corvettemuseum.org/caravan/new-england-caravan/

All Roads lead to Bowling Green, KY in 2024