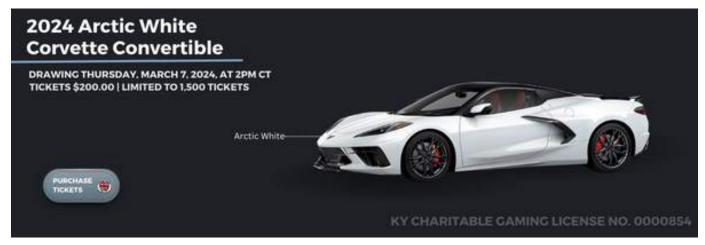

| NAME:    |        |     |  |
|----------|--------|-----|--|
| ADDRESS: |        |     |  |
| CITY     | ST     | ZIP |  |
| PHONE    | E-MAIL |     |  |

The National Corvette Museum is licensed by the Kentucky Department of Charitable Gaming under license number ORG0000854

At this time, we offer purchasers **located in Kentucky** the ability to purchase raffle tickets on their personal computers, mobile devices and onsite at the National Corvette Museum and NCM Motorsports Park.

To purchase a raffle ticket online, you must be at least 18 years of age and be physically located in Kentucky at the time of purchase. You do not have to be a resident of Kentucky to participate.

If you are not in Kentucky and will be using a credit card as your form of payment, you can use the site to interactively create an order form.