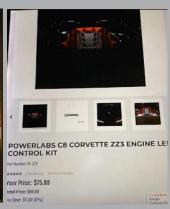

#4

Powerlabs C8 engine led control kit from Paragon Performance

That allows you to keep your engine compartment lights on as long as you like with one quick & easy install connector

#5

Blockit ultralite rear trunk heat shield kit for C8