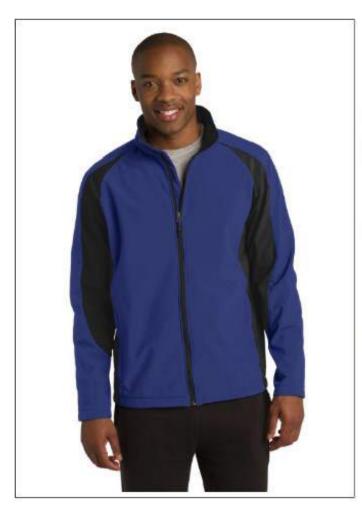

#### OGIO Endurance Sonar Full Zip Jacket

With flat lock seams for supreme comfort, the versatile full-zip jacket contains 90% polyester that resists rips and tears. Wear the jacket as the weather gets cool or as an inner layer for the days when the weather takes a turn for the worst.

- 90/10 poly/spandex
- Zip-through cadet collar
- Ruching at collar (pleated)
- Rubber-wrapped O zipper pull
- Set-in sleeves
- Mitten cuffs for warmth
- Front pockets

Sizes XS-4XL

\$70.00