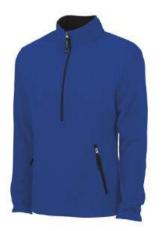

### Sporting new colors is our Sport-Tek Soft Shell Jacket in Royal Blue and Black Trim

This is a great lightweight jacket which can take on light rain or wind with a sleek colorblock shell and a warm microfleece interior. Very comfortable with zipper through the collar and front zippered pockets.

This jacket has been available in recent years with black/red trim for ladies and black/grey trim for men.

NOTE: All clothing items will feature the CCRI logo embroidered on the left chest.

Sizes XS-4XL in women and men sizes

\$65.00