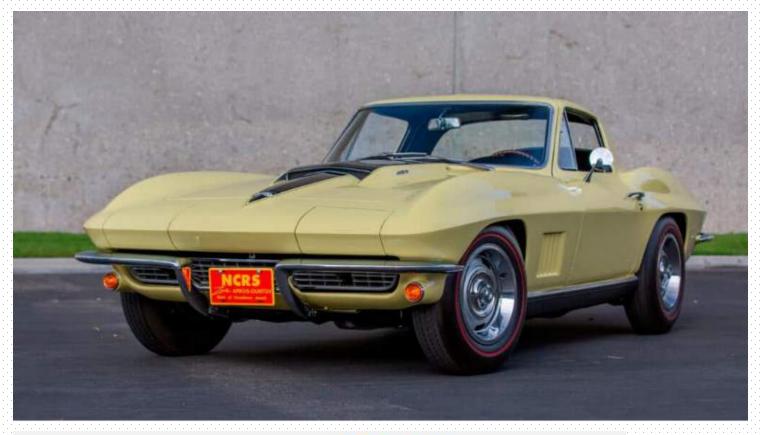

# RARE CORVETTES 1967 Corvette L88

Number of Copies Sold or Produced: 20 – only 1 left with original engine

**Release Date:** L88 engine available from 1967 – 1969

**Current Value:** \$2.695 Million – \$3.4 Million (price paid at auction)

Although they both came out in the same year, the 1967 Corvette L88 and L89 couldn't be anymore different. Because the L89 is pretty easy to fake, when one is found people don't really get that excited and the cars don't sell for nearly as much as the Corvette L88, which is considered one of the holy-grails of the Corvette world. The L88 designation means the car packs a 7.0-liter V-8 (hence the "427" on the hood), 4-speed manual transmission, and a Positraction rear differential.

Although 20 1967 Corvette L88s were produced, its believed that only about half of them still exist and there is only one with its original engine. This incredibly rare original Corvette L88 was sold in early 2021 for a cool \$2,695,000. Another Corvette L88 was sold for \$3.4 million back in 2013.