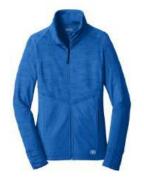

#### The CCRI Women's Fall/Winter Collection

Our newest arrivals have landed just in time for fall and winter days. Refresh your CCRI wardrobe with new styles of feel-good fabrics, feel-good styles and feel-good fashion. Shop new looks for anytime, anywhere comfort.

#### Eddie Bauer Ladies Storm Repel Soft Shell Jacket

Unsettled weather won't dampen your adventures in this sleek 3-layer soft shell with exclusive StormRepel durable water repellent (DWR) finish.

Created with waterproof/breathable fabric, the outer shell has stretch and the look of your favorite sweater or heathered fleece. The brushed microfleece interior adds warmth and comfort. Features front zippered pockets and comfort fit cuff binding. Made of a 100% polyester knit shell with DWR coating bonded to a water-resistant laminated film insert and 100% polyester brushed microfleece interior.

Sizes XS-4XL \$75.00