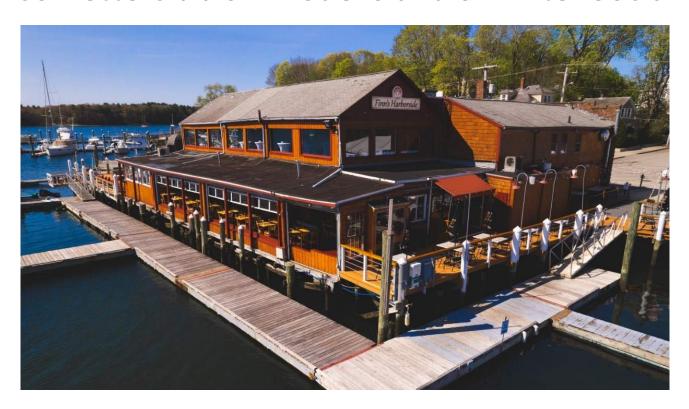

#### Corvette Club of Rhode Island's Winter Social

## Finn's Harborside – 38 Water Street, East Greenwich, RI Sunday February 19, 2023

4:00 PM - 5:00 PM Cocktails (cash bar) - 5:00 PM Dinner - Upstairs on the Top Floor