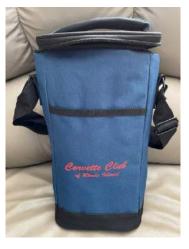

#### Wine Tote

This wine tote is made to order for those sunset cruises or CCRI's getaway weekends. It has a convenient shoulder strap, front pocket, inner divider for two smaller bottles or one large bottle.

\$23.00

Umbrella

This umbrella is perfect for when members run into rainy weather during a one day excursion or weekend getaways. It can accommodate two people, is windproof with upper flaps, includes two closure straps (upper and lower) and has a cover.