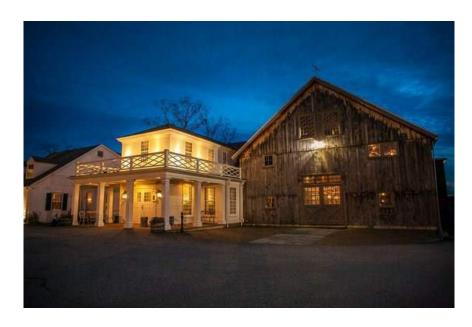

# SALEM CROSS INN FIRESIDE FEAST GETAWAY WEEKEND FRIDAY, MARCH 17, 2023, THROUGH SUNDAY, MARCH 19, 2023 DINNER AT THE SALEM CROSS INN ON SATURDAY, MARCH 18, 2023 AN ALA CARTE WEEKEND

Salem Cross Inn Fireside Feast is open to the first 55 people – the Feast includes a Prime Rib Dinner; or Vegetarian meal or Salmon full course dinner from appetizers, to mulled wine, to a full family style prime rib dinner. Horse Drawn Carriage rides weather permitting. The cost is \$90.00 per person nonrefundable if you book this event. Members must pay and notify Liliana V. Dolan by no later than February meeting. Checks are payable to Corvette Club of Rhode Island and can be mailed to Corvette Club of Rhode Island, 90 COLWELL ROAD, BURRILLVILLE, RI 02830. —

Reservations – for the weekend starting on March 17, 2023, will be at the Comfort Inn & Suites Sturbridge-Brimfield, 83 Hall Road, Sturbridge, Mass. (508) 347-3306 the Room Block will be under CORVETTE CLUB OF RHODE ISLAND – 2023 YP14C1 (\$144.00 FOR A QUEEN AND \$154.00 FOR KING)

FRIDAY – EVENING IS DINNER AT THE PUBLIC HOUSE THE COST PER PERSON, INCLUDING TAX AND TIP IS \$50.00 PER PERSON – THE MEAL IS AMAZING. A SEPARATE CHECK IN THE AMOUNT OF \$50.00 PER PERSON MADE OUT TO THE CORVETE CLUB OF RHODE ISLAND – SAME MAILING ADDRESS ABOVE – ALL PAYMENTS DUE BY 2/1/2023 –IT IS NON-REFUNDABLE.

BUS TRANSPORATION TO THE SALEM CROSS INN – IS FIRST COME FIRST SERVE – (more information to come) THIS EVENT USUALLY SELLS OUT FAST – SO IF YOU ARE INTERESTED IN GOING, BE SURE TO BOOK YOUR ROOM AND SECURE YOUR DINNER OR DINNERS.

ANY QUESTIONS PLEASE CONTACT ME ANYTIME – LILIANA V. DOLAN – <u>CCOFRI@GMAIL.COM</u> OR (401) 369-2881.

LILIANA V. DOLAN