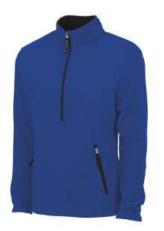

#### OGIO Endurance Sonar Full Zip Jacket

With flat lock seams for supreme comfort, the versatile full-zip jacket contains 90% polyester that resists rips and tears. Wear the jacket as the weather gets cool or as an inner layer for the days when the weather takes a turn for the worst.

- 90/10 poly/spandex
- Zip-through cadet collar
- Ruching at collar (pleated)
- Rubber-wrapped O zipper pull
- Set-in sleeves
- Mitten cuffs for warmth
- Front pockets

Sizes XS-4XL

\$70.00