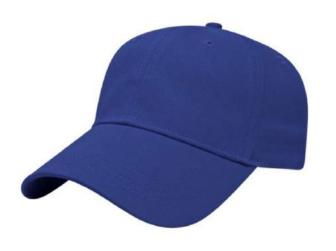

## Cap America Lightweight Low Profile Cap

Six panel structured cap and lightweight brushed cotton twill.

Fabric strap with two piece hook & loop closure.

\$20.00