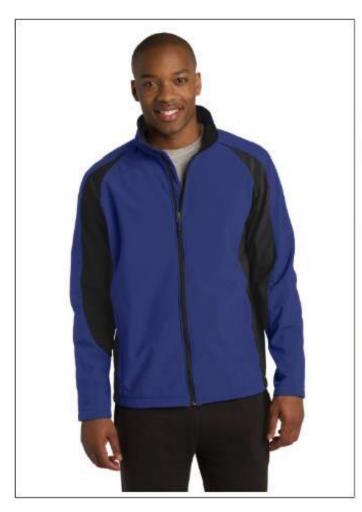

### Sporting new colors is our Sport-Tek Soft Shell Jacket in Royal Blue and Black Trim

This is a great lightweight jacket which can take on light rain or wind with a sleek colorblock shell and a warm microfleece interior. Very comfortable with zipper through the collar and front zippered pockets.

This jacket has been available in recent years with black/red trim for ladies and black/grey trim for men.

NOTE: All clothing items will feature the CCRI logo embroidered on the left chest.

Sizes XS-4XL in women and men sizes

\$65.00