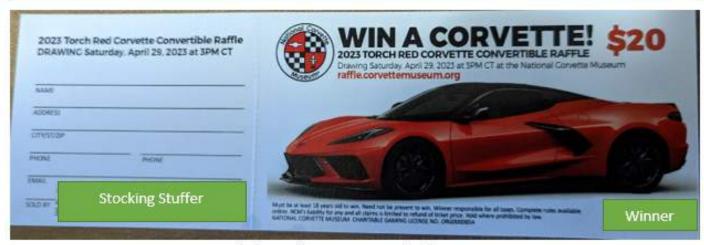

#### https://www.raffle.corvettemuseum.org

2023 Elkhart Lake Blue Corvette Coupe

Price \$150.00 - 1500 Tickets

Drawing: December 1, 2022 – 2:00 PM Central Time

2023 Red Mist Corvette ZO6 Convertible

Price \$350.00 - 2500 Tickets

Drawing: December 15, 2022 – 2:00 PM Central

2023 Torch Red Corvette Convertible
Price \$20.00 – Unlimited Raffle
Drawing: April 29, 2023 – 3:00 PM Central Time

See Randy for tickets at December's Business Meeting