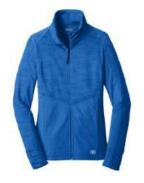

#### OGIO Endurance Sonar Full Zip Jacket

With flat lock seams for supreme comfort, the versatile full-zip jacket contains 90% polyester that resists rips and tears. Wear the jacket as the weather gets cool or as an inner layer for the days when the weather takes a turn for the worst.

- 90/10 poly/spandex
- Zip-through cadet collar
- Ruching at collar (pleated)
- Rubber-wrapped O zipper pull
- Set-in sleeves
- Mitten cuffs for warmth
- Front pockets

Sizes XS-4XL

\$70.00