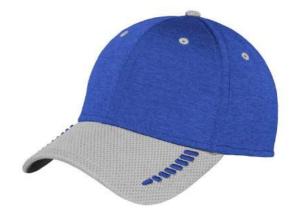

### New Era Shadow Stretch Heather Cap

96% polyester and 4% spandex with shadow stretch mesh with mid-closure stretch fit.

Sizes: S/M - M/L - XL

\$20.00