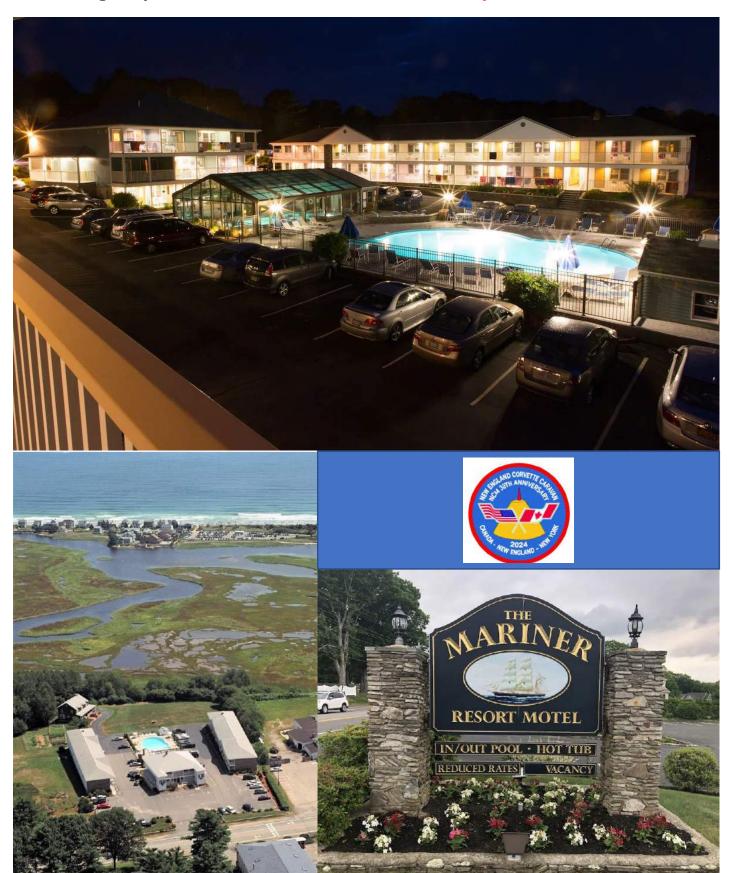

#### New England 2024 Corvette Caravan - Dust off Weekend

Ogunquit, Maine - Mariner Resort - May 18, 19, 20 2023

Registration Open <a href="www.corvettecaravan.com/new-england/">www.corvettecaravan.com/new-england/</a>

#### New England Corvette Caravan – All Roads Lead to Bowling Green, KY in 2024

All the latest info. can be found on our website: www.corvettecaravan.com/new-england/