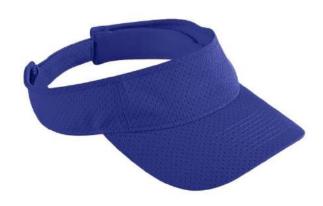

#### Augusta Sportswear Athletic Mesh Visor

100% Polyester athletic mesh with tricot backing. Sweatband folds down for easy embellishment.

Hook-and-loop adjustable.

\$20.00