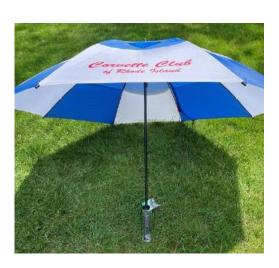

\$23.00

Umbrella

This umbrella is perfect for when members run into rainy weather during a one day excursion or weekend getaways. It can accommodate two people, is windproof with upper flaps, includes two closure straps (upper and lower) and has a cover.

\$30.00