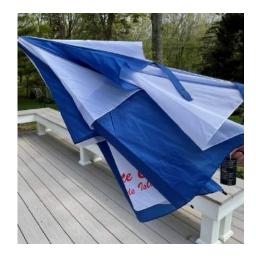

\$23.00

Umbrella

This umbrella is perfect for when members run into rainy weather during a one day excursion or weekend getaways. It can accommodate two people, is windproof with upper flaps, includes two closure straps (upper and lower) and has a cover.

\$30.00