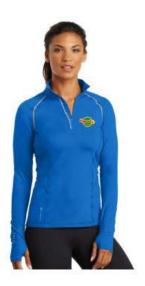

#### OGIO Endurance Nexus ½ Zip Pullover

This pullover has it all with stay cool wicking, odor control, zoned ventilation, stretch, flatlock seams for comfort with reflective details. Reflective taping at front and back raglan sleeves and zipper. A comfy shirt with style and longevity.

- 88/12 Poly/spandex jersey body
- 92/8 Poly/spandex mesh panels
- Mesh at center back
- Modified raglan sleeves with thumbholes for warmth
- Slight drop tail hem

Sizes XS-4XL

\$50.00

8/2021