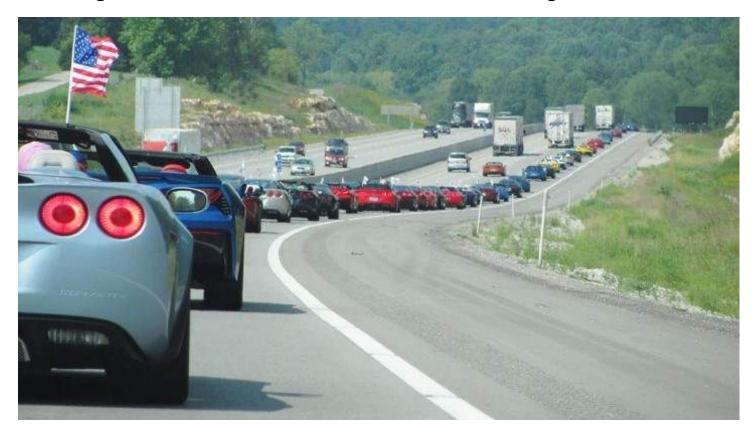

#### 2024 NEW ENGLAND CORVETTE CARAVAN REGISTRATION FORM

Please Print!

This is registration for the 2024 New England Caravan activities and hotels and is NOT registration for the National Corvette Museum's 30<sup>th</sup> Celebration. You'll need to register through the NCM to be able to participate in the National Caravan and the 30<sup>th</sup> Celebration.

Registration Fee - Guarantees you a Room for all 9 nights (5 hotels) of the trip at the designated hotels. The Gettysburg Wyndham, PA (2 night minimum – host hotel for kick-off events), The Hotel Roanoke, VA (1 night), Embassy Suites, NC (1 night), Meadowview Marriott, TN (1 night). Holiday Inn Bowling Green, KY (4 night minimum). Hotel room registration will open 12 months out. Registration fee does NOT include cost of the rooms.

#### New England Corvette Caravan – All Roads Lead to Bowling Green, KY in 2024

All the latest info. can be found on our website: www.corvettecaravan.com/new-england/