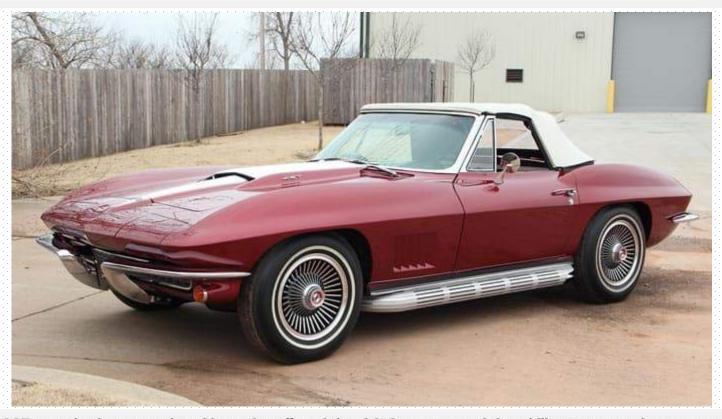

#### 1967 Corvette L89

A Number of Copies Sold or Produced: 16

market Release Date: 1967 only

O Current Value: Est. Value \$1 Million

1967 was the last year that Chevrolet offered the C2 Corvette model and like any year there were many unique options, include the L89 aluminum head option. Since the L89 engine essentially turned a standard Corvette into a race car, only 16 Corvette L89s were ordered in 1967. While this option produced no power advantage, it did reduce engine (and hence, vehicle) weight by roughly 75 pounds (34 kg).