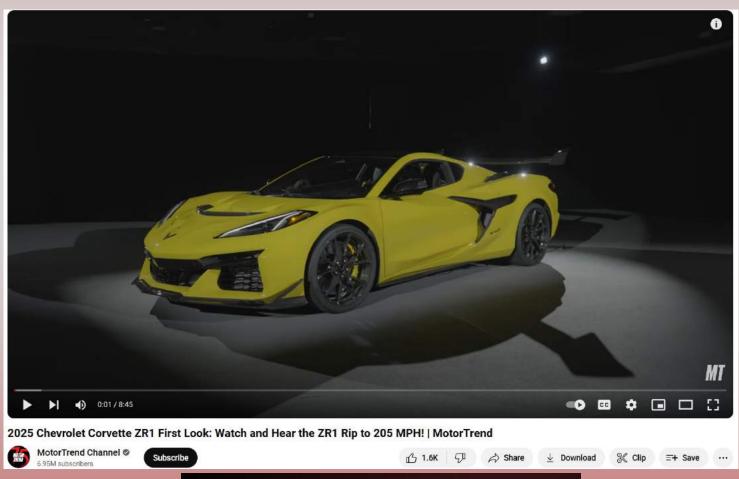

### **EDITOR NOTES: CORVETTE NEWS**

## THE KING OF THE HILL IS BACK!

THE 2025 ZR1 HAS JUST BEEN REVEALED! THIS IS THE MOST POWERFUL CORVETTE EVER CREATED WITH A 5.5 LITER LT7 TWIN TURBO FLAT PLANE CRANK ENGINE PROVIDING 1064HP, 828 LB FT OF TORQUE AND A TOP SPEED OF OVER 200+ MPH!

**CHECK OUT THIS VIDEO BELOW FROM MOTOR TREND!** 