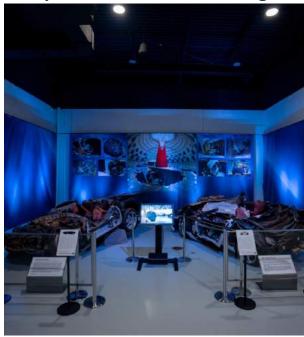

### Ground to Sky: The Sinkhole Reimagined Exhibit

The National Corvette Museum opened a new, limited engagement exhibit that expands on the timeline of the infamous 2014 sinkhole that captured worldwide attention. Much like the history of Corvette, *Ground to Sky: The Sinkhole Reimagined*, tells a story of resilience, giving visitors a chance to reflect on the recovery efforts and encapsulating a decade of progress since the caven-in.

This three month, limited-engagement exhibit runs through September 15, 2024 and features:

- Recovered Sinkhole Corvettes
- Personal Interviews
- Museum Chronology
- Original Sinkhole and Boulder