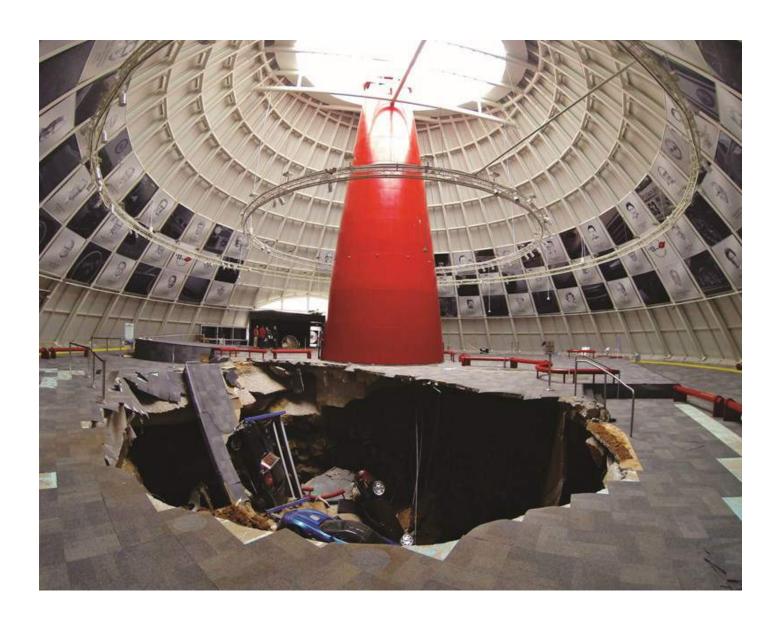

### Ground to Sky: The Sinkhole Reimagined Exhibit

The National Corvette Museum opened a new, limited engagement exhibit that expands on the timeline of the infamous 2014 sinkhole that captured worldwide attention. Much like the history of Corvette, *Ground to Sky: The Sinkhole Reimagined*, tells a story of resilience, giving visitors a chance to reflect on the recovery efforts and encapsulating a decade of progress since the caven-in.

This three month, limited-engagement exhibit runs through September 15, 2024 and features:

- Recovered Sinkhole Corvettes
- Personal Interviews
- Museum Chronology
- Original Sinkhole and Boulder