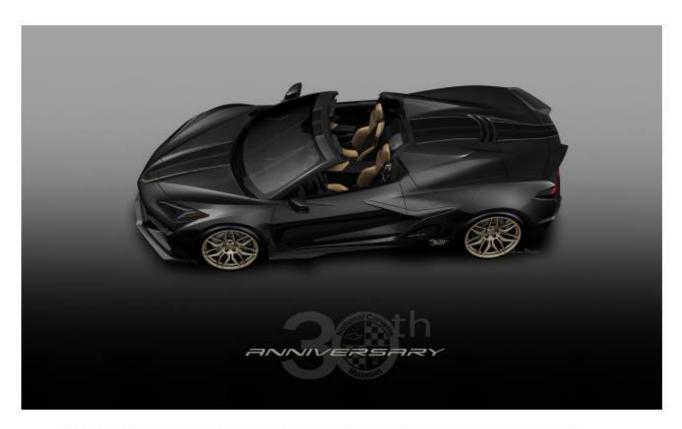

### National Corvette Museum Reveals 30th Anniversary Raffle Corvette

Featuring a one-of-a-kind Tech Bronze Graphic Package, natural two-tone GT2 seats, and 3LZ equipment package, this Z06 is spec'd out to be the ultimate rolling salute and celebration of the National Corvette Museum's 30<sup>th</sup> Anniversary.

Your chance to win this one-of-kind Z06 by visiting: <a href="www.corvettemuseum.org/raffle">www.corvettemuseum.org/raffle</a>. Tickets are \$350.00 each, with only 1994 tickets available in honor of the year the National Corvette Museum opened. Drawing takes place on August 30, 2024 at 3:00 PM Central

### National Corvette Museum 30th Anniversary Raffle Z06 Convertible options include:

- One-of-a-kind National Corvette Museum 30th Anniversary Tech Bronze Graphics Package
- Performance Exhaust with Black Exhaust Tips
- Spider-Design Tech Bronze Forged Aluminum Wheels
- Black-Painted Brake Calipers
- 3LZ Equipment Group
- Natural GT2 Bucket Seats with Carbon Fiber Trim
- Stealth Interior Trim Package includes Dark Finish Aluminum on Speaker Grilles, Air Vents and Console Trim Plate
- · Front Lift Adjustable Height with Memory
- Carbon Flash Exterior Side Vents and Front/Rear Accents
- Carbon Flash-Painted Carbon Fiber Ground Effects include Front Splitter and Rockers
- 5.5 Liter V8 Direct Injection High -Output Flat Plane Crank 8600 RPM Redline Engine
- 8-speed Dual Clutch Transmission with 5.56 Performance Ratio Rear Axle
- Power-Retractable Convertible Hardtop can be raised or lowered at speeds up to 30 MPH
- HD Front and Rear Vision Cameras
- Corvette Museum Delivery