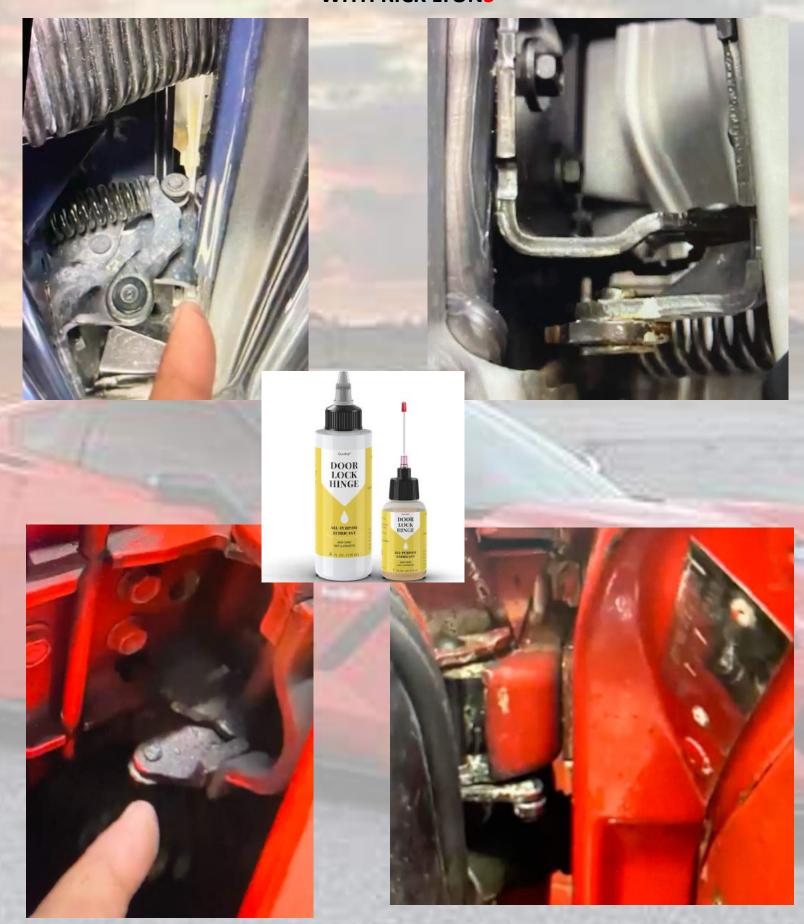

### With Rick Lyons

This month I want to talk about the lubrication of your door hinges. Remember fiberglass doors don't have much reinforcement at the hinges. On C3 and C4 corvettes make sure you lubricate the pins and bushings also don't forget the rollers on the bottom of the hinge they roll over the spring when opening the door. On the C5 C6 the hinge is different with a coil spring and a lever and roller that need lube on the pivot points and the lever face that rubs against the roller. Unfortunately the rollers are on the bottom of the hinges on C5. On C6 they flipped the hinges so you have better access to the rollers and lever. I believe the C7 is pretty much the same as C6.

It is recommended that you use white lithium or marine lube or dedicated hinge lube. WD40 is not recommended it doesn't last long enough. A recommended lube is something like Door, Lock and Hinge all purpose lube made by Qucship. It's available on Amazon for \$13.00 for two different applicator bottles for hard to reach spots.